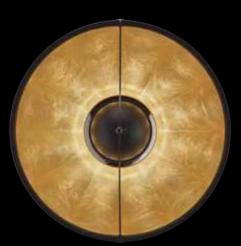

structure: steel, aluminium weight: kg 15 - lb.33 oz.1 watt: 1 x 205 halogen USA: 110V 1 x E26 Europe: 230V 1 x E27 dimmer included

art: DF76TRA-1141 stand: black shade: black / gold leaf bulb cover: black