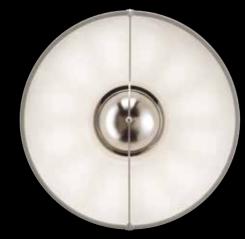

# Studio

Fortuny® Tripod Floor lamp with aluminium shade and steel structure has 360 degree swivel and tilt capacity. Light is indirect and diffused. Comes with removable wheels. Made in Venice - Italy.

structure: steel, aluminium weight: kg 15 - lb.33 oz.1 watt: 1 x 205 halogen USA: 110V 1 x E26 Europe: 230V 1 x E27 dimmer included

art: DF76TRA-1141 stand: black shade: black / gold leaf bulb cover: black

art: DF76TRA-1121 stand: black shade: black / silver leaf bulb cover: black

art: DF76TRA-1132 stand: black shade: black / white bulb cover: chrome

Fortuny® Tripod Floor lamp with aluminium shade and steel structure has 360 degree swivel and tilt capacity. Light is indirect and diffused. Comes with removable wheels. Made in Venice - Italy.