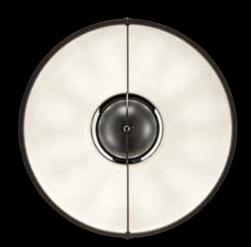

### CUPOLA 63

Fortuny® Suspended Lamp with aluminium shade. High quality finish and attention to details are the distinctive features of each original lamp bearing the Fortuny® trademark.

Made in Venice - Italy.

structure: aluminium weight: kg 4,6 - lb.10 oz.2 watt: 1 x 205 halogen USA: 110V 1 x E26 Europe: 230V 1 x E27

art: 063DF-141 shade: black / gold leaf bulb cover: Black

art: 063DF-122 shade: black / silver leaf bulb cover: chrome

art: 063DF-132 shade: black / white bulb cover: chrome