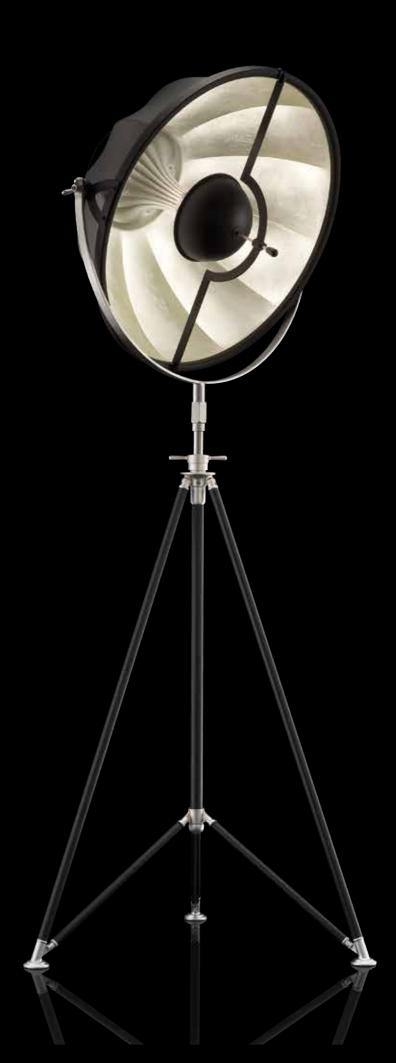

# Studio

Fortuny® Tripod Floor lamp with aluminium shade and steel structure has 360 degree swivel and tilt capacity. Light is indirect and diffused. Comes with removable wheels. Made in Venice - Italy.

structure: steel, aluminium weight: kg 15 - lb.33 oz.1 watt: 1 x 205 halogen USA: 110V 1 x E26 Europe: 230V 1 x E27 dimmer included

art: DF76TRA-1141 stand: black shade: black / gold leaf bulb cover: black