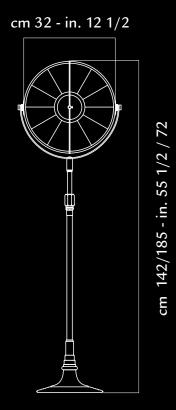

# Studio

Fortuny® Tripod Floor lamp with aluminium shade and steel structure has 360 degree swivel and tilt capacity. Light is indirect and diffused. Comes with removable wheels. Made in Venice - Italy.

structure: steel, aluminium weight: kg 15 - lb.33 oz.1 watt: 1 x 205 halogen USA: 110V 1 x E26 Europe: 230V 1 x E27 dimmer included

art: DF76TRA-1141 stand: black shade: black / gold leaf bulb cover: black

art: DF76TRA-1121 stand: black shade: black / silver leaf bulb cover: black

art: DF76TRA-1132 stand: black shade: black / white bulb cover: chrome

Fortuny® Tripod Floor lamp with aluminium shade and steel structure has 360 degree swivel and tilt capacity. Light is indirect and diffused. Comes with removable wheels. Made in Venice - Italy.