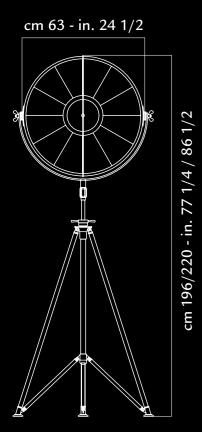

# Studio

Fortuny® Tripod Floor lamp with aluminium shade and steel structure has 360 degree swivel and tilt capacity. Light is indirect and diffused. Comes with removable wheels. Made in Venice - Italy.

structure: steel, aluminium weight: kg 15 - lb.33 oz.1 watt: 1 x 205 halogen USA: 110V 1 x E26 Europe: 230V 1 x E27 dimmer included

art: DF76TRA-1141 stand: black shade: black / gold leaf bulb cover: black

art: DF76TRA-1121 stand: black shade: black / silver leaf bulb cover: black

art: DF76TRA-1132 stand: black shade: black / white bulb cover: chrome

Fortuny® Tripod Floor lamp with aluminium shade and steel structure has 360 degree swivel and tilt capacity. Light is indirect and diffused. Comes with removable wheels. Made in Venice - Italy.