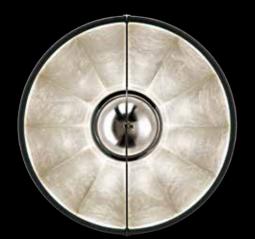

# Studio

Fortuny® Tripod Floor lamp with aluminium shade and steel structure has 360 degree swivel and tilt capacity. Light is indirect and diffused. Comes with removable wheels. Made in Venice - Italy.

structure: steel, aluminium weight: kg 15 - lb.33 oz.1 watt: 1 x 205 halogen USA: 110V 1 x E26 Europe: 230V 1 x E27 dimmer included

art: DF76TRA-1141 stand: black shade: black / gold leaf bulb cover: black

art: DF76TRA-1121 stand: black shade: black / silver leaf bulb cover: black

art: DF76TRA-1132 stand: black shade: black / white bulb cover: chrome

Fortuny® Tripod Floor lamp with aluminium shade and steel structure has 360 degree swivel and tilt capacity. Light is indirect and diffused. Comes with removable wheels. Made in Venice - Italy.