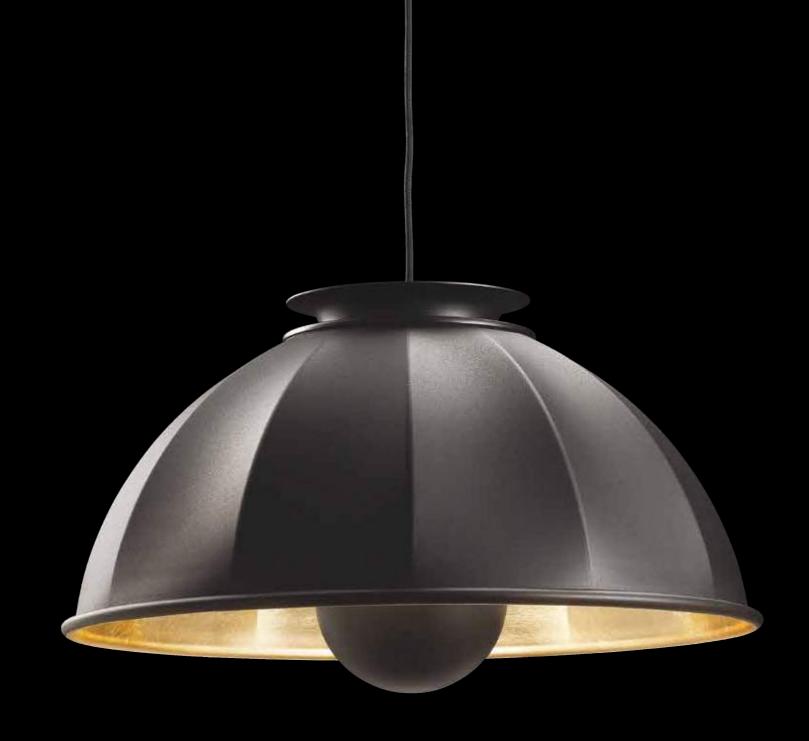

### CUPOLA 63

Fortuny® Suspended Lamp with aluminium shade. High quality finish and attention to details are the distinctive features of each original lamp bearing the Fortuny® trademark.

Made in Venice - Italy.

structure: aluminium weight: kg 4,6 - lb.10 oz.2 watt: 1 x 205 halogen USA: 110V 1 x E26 Europe: 230V 1 x E27

art: 063DF-141 shade: black / gold leaf bulb cover: Black

art: 063DF-122 shade: black / silver leaf bulb cover: chrome

art: 063DF-132 shade: black / white bulb cover: chrome