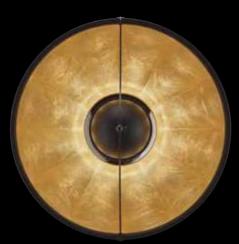

structure: steel, aluminium weight: kg 15 - lb.33 oz.1 watt: 1 x 205 halogen USA: 110V 1 x E26 Europe: 230V 1 x E27 dimmer included

art: DF76TRA-1141 stand: black shade: black / gold leaf bulb cover: black

structure: steel, aluminium weight: kg 15 - lb.33 oz.1 watt: 1 x 205 halogen USA: 110V 1 x E26 Europe: 230V 1 x E27 dimmer included

art: DF76TRA-2141 stand: steel shade: black / gold leaf bulb cover: black

structure: steel, aluminium weight: kg 15 - lb.33 oz.1 watt: 1 x 205 halogen USA: 110V 1 x E26 Europe: 230V 1 x E27 dimmer included

art: DF76TRA-3342 stand: white shade: white / gold leaf bulb cover: chrome