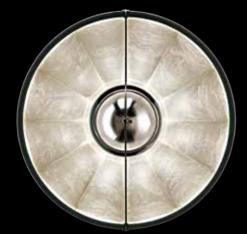

art: DF76TRA-1121 stand: black shade: black / silver leaf bulb cover: black

art: DF76TRA-1132 stand: black shade: black / white bulb cover: chrome

Fortuny® Tripod Floor lamp with aluminium shade and steel structure has 360 degree swivel and tilt capacity. Light is indirect and diffused. Comes with removable wheels. Made in Venice - Italy.

art: DF76TRA-2122 stand: steel shade: black / silver leaf bulb cover: chrome

art: DF76TRA-2132 stand: steel shade: black / white bulb cover: chrome

Fortuny® Tripod Floor lamp with aluminium shade and steel structure has 360 degree swivel and tilt capacity. Light is indirect and diffused. Comes with removable wheels. Made in Venice - Italy.

art: DF76TRA-3322 stand: white shade: white / silver leaf bulb cover: chrome

art: DF76TRA-3332 stand: white shade: white / white bulb cover: chrome

Fortuny® Tripod Floor lamp with aluminium shade and steel structure has 360 degree swivel and tilt capacity. Light is indirect and diffused. Comes with removable wheels. Made in Venice - Italy.