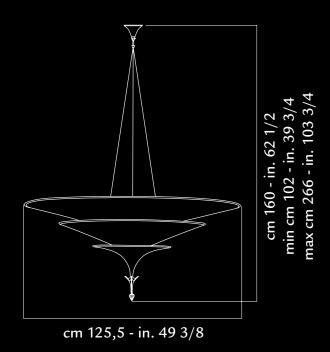

### ICARO 126

Fortuny® Icaro Suspended lamp with fiberglass shade.
Light is indirect and diffused.
Made in Venice - Italy.

structure: fiberglass, steel weight: kg 7 - lb.15 oz.7 watt: 15 x 7 LED + 1 x 5 GU LED

USA: 110V 1 x E26 Europe: 230V 1 x E27

art. 126 CAR-14 gold leaf

art. 126 CAR-12 silver leaf

art. 126 CAR-16 off white