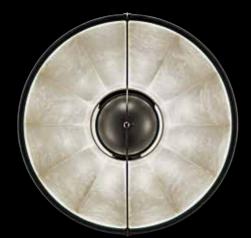

structure: steel, aluminium weight: kg 15 - lb.33 oz.1 watt: 1 x 205 halogen USA: 110V 1 x E26 Europe: 230V 1 x E27 dimmer included

art: DF76TRA-1141 stand: black shade: black / gold leaf bulb cover: black

art: DF76TRA-1121 stand: black shade: black / silver leaf bulb cover: black

art: DF76TRA-1132 stand: black shade: black / white bulb cover: chrome

Fortuny® Tripod Floor lamp with aluminium shade and steel structure has 360 degree swivel and tilt capacity. Light is indirect and diffused. Comes with removable wheels. Made in Venice - Italy.