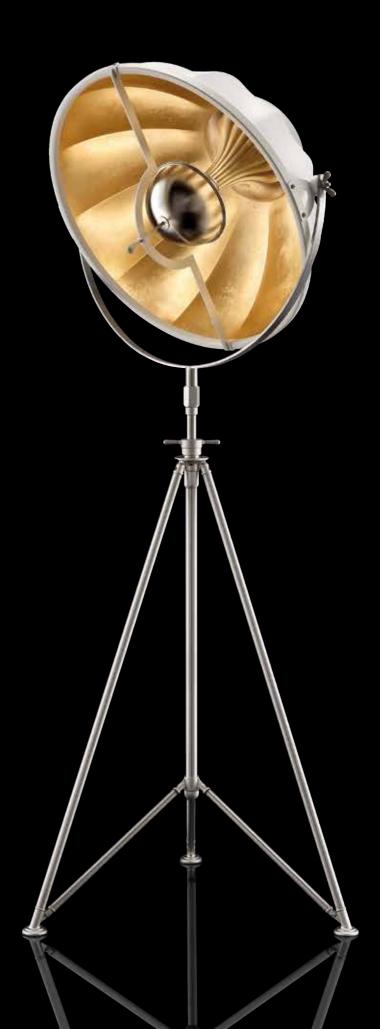

# Studio

Fortuny® Tripod Floor lamp with aluminium shade and steel structure has 360 degree swivel and tilt capacity. Light is indirect and diffused. Comes with removable wheels. Made in Venice - Italy.

structure: steel, aluminium weight: kg 15 - lb.33 oz.1 watt: 1 x 205 halogen USA: 110V 1 x E26 Europe: 230V 1 x E27 dimmer included

art: DF76TRA-1141 stand: black shade: black / gold leaf bulb cover: black