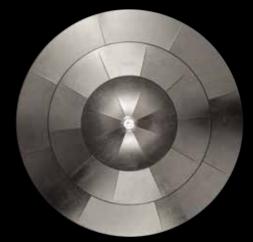

### CUPOLA 63

Fortuny® Suspended Lamp with aluminium shade. High quality finish and attention to details are the distinctive features of each original lamp bearing the Fortuny® trademark.

Made in Venice - Italy.

structure: aluminium weight: kg 4,6 - lb.10 oz.2 watt: 1 x 205 halogen USA: 110V 1 x E26 Europe: 230V 1 x E27

art: 063DF-342 shade: white / gold leaf bulb cover: chrome

art: 063DF-322 shade: white / silver leaf bulb cover: chrome

art: 063DF-332 shade: white / white bulb cover: chrome