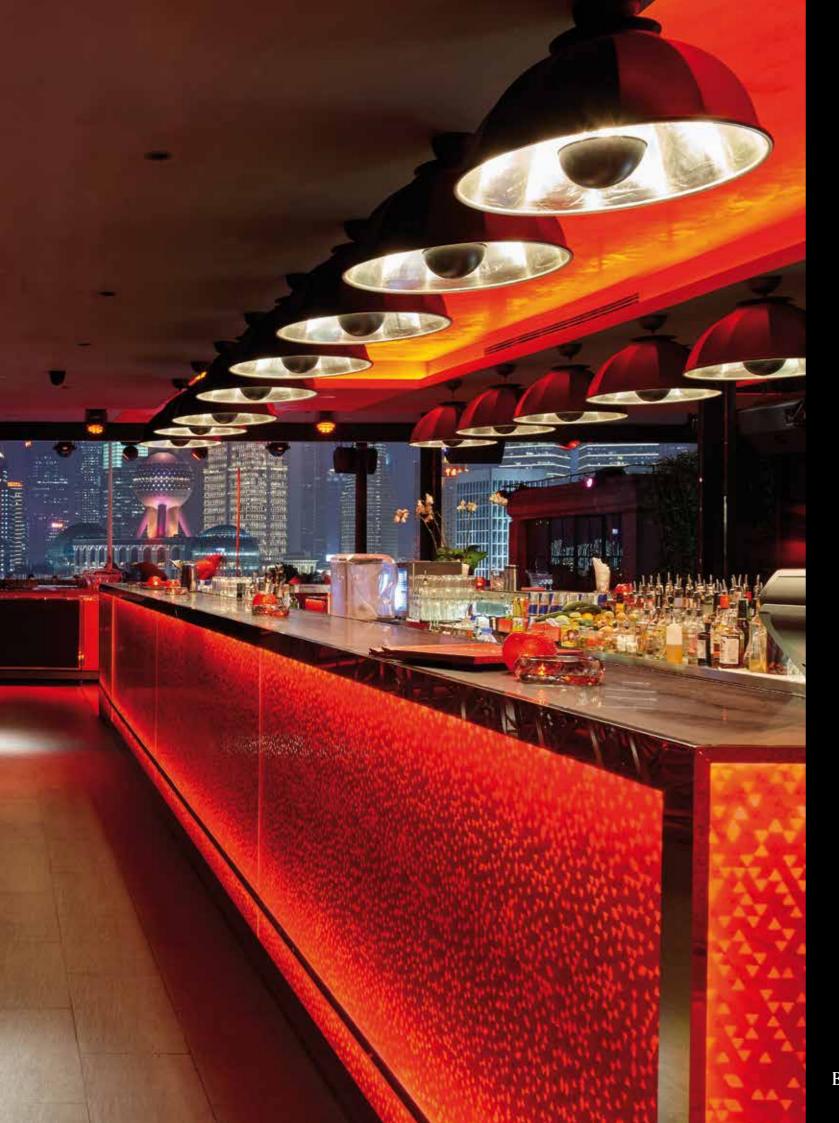

## Cupola

Bar Rouge Bund 18 . Shanghai, China . Project: Kokaistudios

### CUPOLA 63

Fortuny® Suspended Lamp with aluminium shade. High quality finish and attention to details are the distinctive features of each original lamp bearing the Fortuny® trademark.

Made in Venice - Italy.