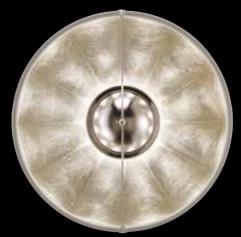

### CUPOLA 63

Fortuny® Suspended Lamp with aluminium shade. High quality finish and attention to details are the distinctive features of each original lamp bearing the Fortuny® trademark.

Made in Venice - Italy.

art: 063DF-132 shade: black / white bulb cover: chrome