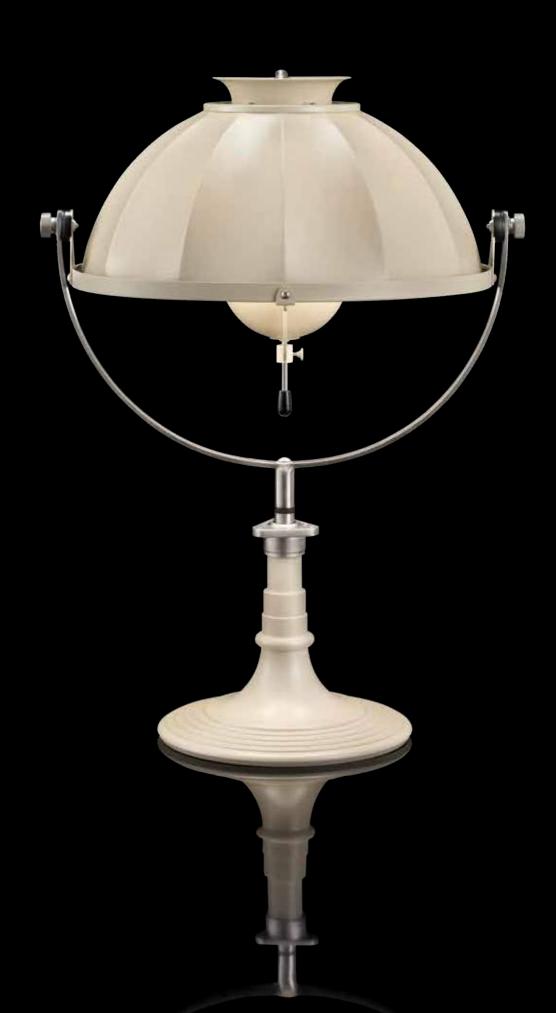

# Studio

Fortuny® Tripod Floor lamp with aluminium shade and steel structure has 360 degree swivel and tilt capacity. Light is indirect and diffused. Comes with removable wheels. Made in Venice - Italy.

structure: steel, aluminium weight: kg 15 - lb.33 oz.1 watt: 1 x 205 halogen USA: 110V 1 x E26 Europe: 230V 1 x E27 dimmer included

art: DF76TRA-1141 stand: black shade: black / gold leaf bulb cover: black