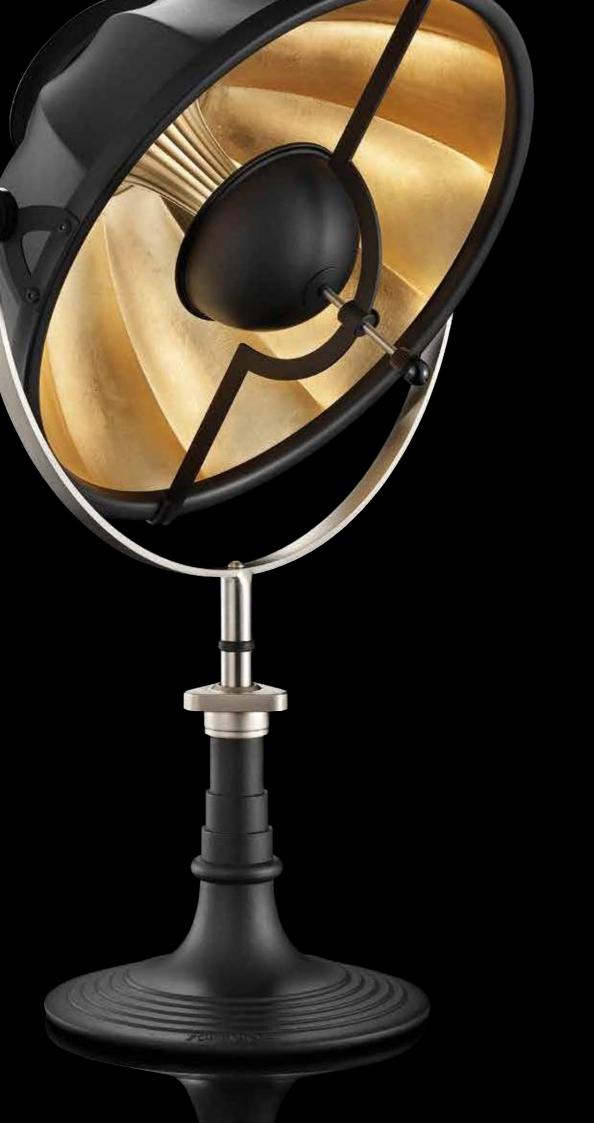

# Studio

Fortuny® Tripod Floor lamp with aluminium shade and steel structure has 360 degree swivel and tilt capacity. Light is indirect and diffused. Comes with removable wheels. Made in Venice - Italy.

structure: steel, aluminium weight: kg 15 - lb.33 oz.1 watt: 1 x 205 halogen USA: 110V 1 x E26 Europe: 230V 1 x E27 dimmer included

art: DF76TRA-1141 stand: black shade: black / gold leaf bulb cover: black

art: DF76TRA-1121 stand: black shade: black / silver leaf bulb cover: black

art: DF76TRA-1132 stand: black shade: black / white bulb cover: chrome

Fortuny® Tripod Floor lamp with aluminium shade and steel structure has 360 degree swivel and tilt capacity. Light is indirect and diffused. Comes with removable wheels. Made in Venice - Italy.