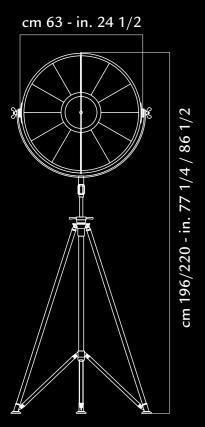

# Studio

Fortuny® Tripod Floor lamp with aluminium shade and steel structure has 360 degree swivel and tilt capacity. Light is indirect and diffused. Comes with removable wheels. Made in Venice - Italy.

structure: steel, aluminium weight: kg 15 - lb.33 oz.1 watt: 1 x 205 halogen USA: 110V 1 x E26 Europe: 230V 1 x E27 dimmer included

art: DF76TRA-1141 stand: black shade: black / gold leaf bulb cover: black

art: DF76TRA-1121 stand: black shade: black / silver leaf bulb cover: black

art: DF76TRA-1132 stand: black shade: black / white bulb cover: chrome

Fortuny® Tripod Floor lamp with aluminium shade and steel structure has 360 degree swivel and tilt capacity. Light is indirect and diffused. Comes with removable wheels. Made in Venice - Italy.

structure: steel, aluminium weight: kg 15 - lb.33 oz.1 watt: 1 x 205 halogen USA: 110V 1 x E26 Europe: 230V 1 x E27 dimmer included

art: DF76TRA-2141 stand: steel shade: black / gold leaf bulb cover: black

art: DF76TRA-2122 stand: steel shade: black / silver leaf bulb cover: chrome

art: DF76TRA-2132 stand: steel shade: black / white bulb cover: chrome

Fortuny® Tripod Floor lamp with aluminium shade and steel structure has 360 degree swivel and tilt capacity. Light is indirect and diffused. Comes with removable wheels. Made in Venice - Italy.