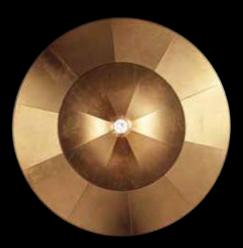

### CUPOLA 63

Fortuny® Suspended Lamp with aluminium shade. High quality finish and attention to details are the distinctive features of each original lamp bearing the Fortuny® trademark.

Made in Venice - Italy.

structure: aluminium weight: kg 4,6 - lb.10 oz.2 watt: 1 x 205 halogen USA: 110V 1 x E26 Europe: 230V 1 x E27

art: 063DF-141 shade: black / gold leaf bulb cover: Black

art: 063DF-122 shade: black / silver leaf bulb cover: chrome