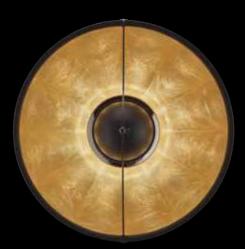

structure: steel, aluminium weight: kg 15 - lb.33 oz.1 watt: 1 x 205 halogen USA: 110V 1 x E26 Europe: 230V 1 x E27 dimmer included

art: DF76TRA-1141 stand: black shade: black / gold leaf bulb cover: black

art: DF76TRA-1121 stand: black shade: black / silver leaf bulb cover: black

art: DF76TRA-1132 stand: black shade: black / white bulb cover: chrome

Fortuny® Tripod Floor lamp with aluminium shade and steel structure has 360 degree swivel and tilt capacity. Light is indirect and diffused. Comes with removable wheels. Made in Venice - Italy.