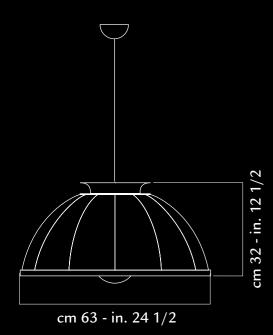

### CUPOLA 63

Fortuny® Suspended Lamp with aluminium shade. High quality finish and attention to details are the distinctive features of each original lamp bearing the Fortuny® trademark.

Made in Venice - Italy.

structure: aluminium weight: kg 4,6 - lb.10 oz.2 watt: 1 x 205 halogen USA: 110V 1 x E26 Europe: 230V 1 x E27

art: 063DF-141 shade: black / gold leaf bulb cover: Black

art: 063DF-122 shade: black / silver leaf bulb cover: chrome

art: 063DF-132 shade: black / white bulb cover: chrome