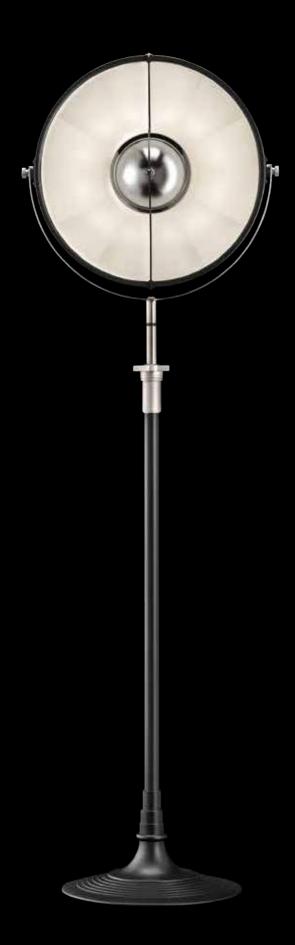

# Studio

Fortuny® Tripod Floor lamp with aluminium shade and steel structure has 360 degree swivel and tilt capacity. Light is indirect and diffused. Comes with removable wheels. Made in Venice - Italy.

structure: steel, aluminium weight: kg 15 - lb.33 oz.1 watt: 1 x 205 halogen USA: 110V 1 x E26 Europe: 230V 1 x E27 dimmer included

art: DF76TRA-1141 stand: black shade: black / gold leaf bulb cover: black

art: DF76TRA-1121 stand: black shade: black / silver leaf bulb cover: black

art: DF76TRA-1132 stand: black shade: black / white bulb cover: chrome

Fortuny® Tripod Floor lamp with aluminium shade and steel structure has 360 degree swivel and tilt capacity. Light is indirect and diffused. Comes with removable wheels. Made in Venice - Italy.