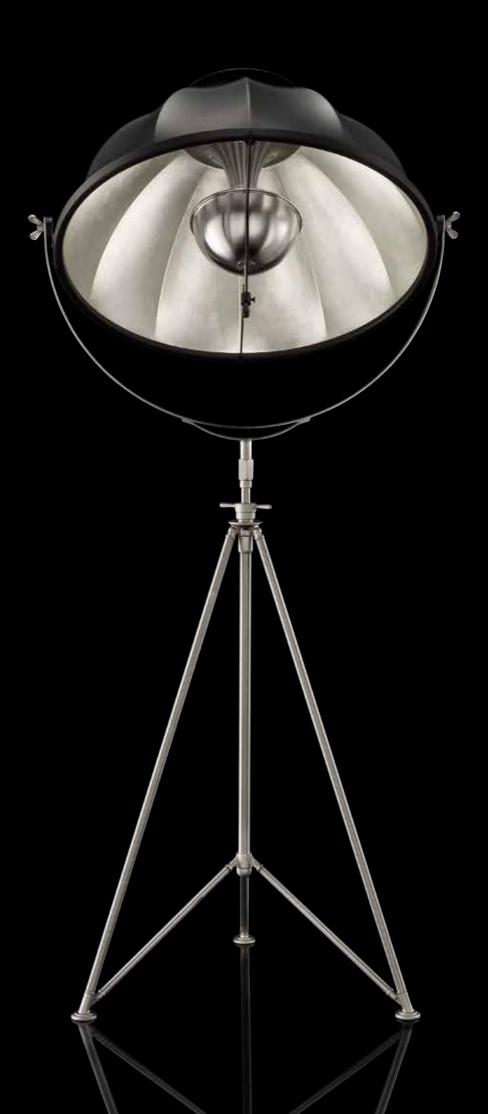

# Studio

Fortuny® Tripod Floor lamp with aluminium shade and steel structure has 360 degree swivel and tilt capacity. Light is indirect and diffused. Comes with removable wheels. Made in Venice - Italy.

structure: steel, aluminium weight: kg 15 - lb.33 oz.1 watt: 1 x 205 halogen USA: 110V 1 x E26 Europe: 230V 1 x E27 dimmer included

art: DF76TRA-1141 stand: black shade: black / gold leaf bulb cover: black