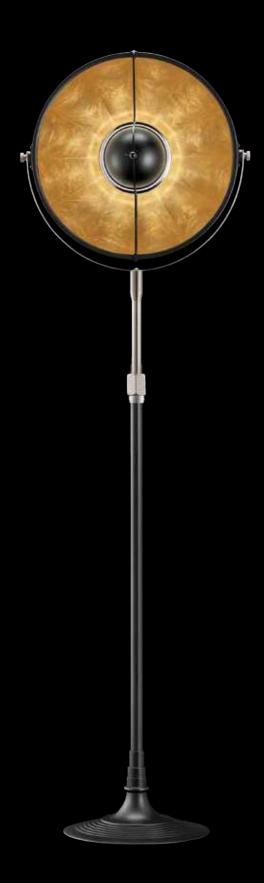

# Studio

Fortuny® Tripod Floor lamp with aluminium shade and steel structure has 360 degree swivel and tilt capacity. Light is indirect and diffused. Comes with removable wheels. Made in Venice - Italy.

structure: steel, aluminium weight: kg 15 - lb.33 oz.1 watt: 1 x 205 halogen USA: 110V 1 x E26 Europe: 230V 1 x E27 dimmer included

art: DF76TRA-1141 stand: black shade: black / gold leaf bulb cover: black

art: DF76TRA-1121 stand: black shade: black / silver leaf bulb cover: black

art: DF76TRA-1132 stand: black shade: black / white bulb cover: chrome

Fortuny® Tripod Floor lamp with aluminium shade and steel structure has 360 degree swivel and tilt capacity. Light is indirect and diffused. Comes with removable wheels. Made in Venice - Italy.