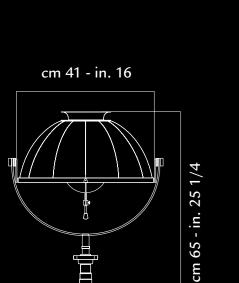

# Studio

Fortuny® Tripod Floor lamp with aluminium shade and steel structure has 360 degree swivel and tilt capacity. Light is indirect and diffused. Comes with removable wheels. Made in Venice - Italy.

structure: steel, aluminium weight: kg 15 - lb.33 oz.1 watt: 1 x 205 halogen USA: 110V 1 x E26 Europe: 230V 1 x E27 dimmer included

art: DF76TRA-1141 stand: black shade: black / gold leaf bulb cover: black

art: DF76TRA-1121 stand: black shade: black / silver leaf bulb cover: black

art: DF76TRA-1132 stand: black shade: black / white bulb cover: chrome

Fortuny® Tripod Floor lamp with aluminium shade and steel structure has 360 degree swivel and tilt capacity. Light is indirect and diffused. Comes with removable wheels. Made in Venice - Italy.