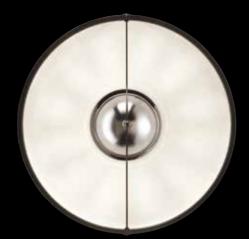

# Studio

Fortuny® Tripod Floor lamp with aluminium shade and steel structure has 360 degree swivel and tilt capacity. Light is indirect and diffused. Comes with removable wheels. Made in Venice - Italy.

structure: steel, aluminium weight: kg 15 - lb.33 oz.1 watt: 1 x 205 halogen USA: 110V 1 x E26 Europe: 230V 1 x E27 dimmer included

art: DF76TRA-1141 stand: black shade: black / gold leaf bulb cover: black

art: DF76TRA-1121 stand: black shade: black / silver leaf bulb cover: black

art: DF76TRA-1132 stand: black shade: black / white bulb cover: chrome

Fortuny® Tripod Floor lamp with aluminium shade and steel structure has 360 degree swivel and tilt capacity. Light is indirect and diffused. Comes with removable wheels. Made in Venice - Italy.