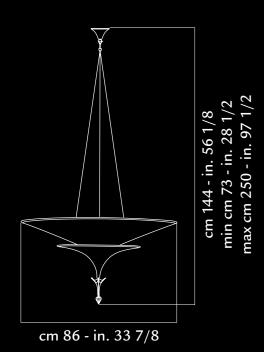

# Studio

Fortuny® Tripod Floor lamp with aluminium shade and steel structure has 360 degree swivel and tilt capacity. Light is indirect and diffused. Comes with removable wheels. Made in Venice - Italy.

structure: steel, aluminium weight: kg 15 - lb.33 oz.1 watt: 1 x 205 halogen USA: 110V 1 x E26 Europe: 230V 1 x E27 dimmer included

art: DF76TRA-1141 stand: black shade: black / gold leaf bulb cover: black

art: DF76TRA-1121 stand: black shade: black / silver leaf bulb cover: black

art: DF76TRA-1132 stand: black shade: black / white bulb cover: chrome

Fortuny® Tripod Floor lamp with aluminium shade and steel structure has 360 degree swivel and tilt capacity. Light is indirect and diffused. Comes with removable wheels. Made in Venice - Italy.

structure: steel, aluminium weight: kg 15 - lb.33 oz.1 watt: 1 x 205 halogen USA: 110V 1 x E26 Europe: 230V 1 x E27 dimmer included

art: DF76TRA-2141 stand: steel shade: black / gold leaf bulb cover: black

art: DF76TRA-2122 stand: steel shade: black / silver leaf bulb cover: chrome

art: DF76TRA-2132 stand: steel shade: black / white bulb cover: chrome

Fortuny® Tripod Floor lamp with aluminium shade and steel structure has 360 degree swivel and tilt capacity. Light is indirect and diffused. Comes with removable wheels. Made in Venice - Italy.

structure: steel, aluminium weight: kg 15 - lb.33 oz.1 watt: 1 x 205 halogen USA: 110V 1 x E26 Europe: 230V 1 x E27 dimmer included

art: DF76TRA-3342 stand: white shade: white / gold leaf bulb cover: chrome

art: DF76TRA-3322 stand: white shade: white / silver leaf bulb cover: chrome

art: DF76TRA-3332 stand: white shade: white / white bulb cover: chrome

Fortuny® Tripod Floor lamp with aluminium shade and steel structure has 360 degree swivel and tilt capacity. Light is indirect and diffused. Comes with removable wheels. Made in Venice - Italy.

structure: steel, aluminium weight: kg 12,7 - lb.27 oz.16 watt: 1 x 205 halogen

USA: 110V 1 x E26 Europe: 230V 1 x E27 dimmer included

art: DF63TRA-1141 stand: black shade: black / gold leaf bulb cover: black

art: DF63TRA-1121 stand: black shade: black / silver leaf bulb cover: black

art: DF63TRA-1132 stand: black shade: black / white bulb cover: chrome

Fortuny® Tripod Floor lamp with aluminium shade and steel structure has 360 degree swivel and tilt capacity. Light is indirect and diffused. Comes with removable wheels. Made in Venice - Italy.

structure: steel, aluminium weight: kg 12,7 - lb.27 oz.16 watt: 1 x 205 halogen

USA: 110V 1 x E26 Europe: 230V 1 x E27 dimmer included

art: DF63TRA-2342 stand: steel shade: White / gold leaf bulb cover: chrome

art: DF63TRA-2322 stand: steel shade: White / silver leaf bulb cover: chrome

art: DF63TRA-2332 stand: steel shade: white/ white bulb cover: chrome

Fortuny® Tripod Floor lamp with aluminium shade and steel structure has 360 degree swivel and tilt capacity. Light is indirect and diffused. Comes with removable wheels. Made in Venice - Italy.

structure: steel, aluminium weight: kg 12,7 - lb.27 oz.16 watt: 1 x 205 halogen

USA: 110V 1 x E26 Europe: 230V 1 x E27 dimmer included

art: DF63TRA-3342 stand: white shade: white / gold leaf bulb cover: chrome

art: DF63TRA-3322 stand: white shade: white / silver leaf bulb cover: chrome

art: DF63TRA-3332 stand: white shade: white / white bulb cover: chrome