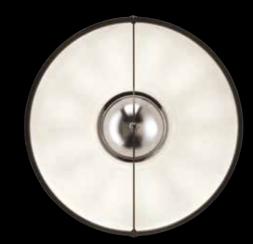

art: DF76TRA-1121 stand: black shade: black / silver leaf bulb cover: black

art: DF76TRA-1132 stand: black shade: black / white bulb cover: chrome

Fortuny® Tripod Floor lamp with aluminium shade and steel structure has 360 degree swivel and tilt capacity. Light is indirect and diffused. Comes with removable wheels. Made in Venice - Italy.

art: DF76TRA-2122 stand: steel shade: black / silver leaf bulb cover: chrome

art: DF76TRA-2132 stand: steel shade: black / white bulb cover: chrome

Fortuny® Tripod Floor lamp with aluminium shade and steel structure has 360 degree swivel and tilt capacity. Light is indirect and diffused. Comes with removable wheels. Made in Venice - Italy.

art: DF76TRA-3322 stand: white shade: white / silver leaf bulb cover: chrome

art: DF76TRA-3332 stand: white shade: white / white bulb cover: chrome

Fortuny® Tripod Floor lamp with aluminium shade and steel structure has 360 degree swivel and tilt capacity. Light is indirect and diffused. Comes with removable wheels. Made in Venice - Italy.