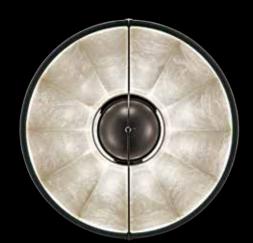

### CUPOLA 63

Fortuny® Suspended Lamp with aluminium shade. High quality finish and attention to details are the distinctive features of each original lamp bearing the Fortuny® trademark.

Made in Venice - Italy.

structure: aluminium weight: kg 4,6 - lb.10 oz.2 watt: 1 x 205 halogen USA: 110V 1 x E26 Europe: 230V 1 x E27

art: 063DF-342 shade: white / gold leaf bulb cover: chrome

art: 063DF-322 shade: white / silver leaf bulb cover: chrome