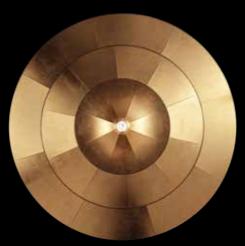

### CUPOLA 63

Fortuny® Suspended Lamp with aluminium shade. High quality finish and attention to details are the distinctive features of each original lamp bearing the Fortuny® trademark.

Made in Venice - Italy.

structure: aluminium weight: kg 4,6 - lb.10 oz.2 watt: 1 x 205 halogen USA: 110V 1 x E26 Europe: 230V 1 x E27

art: 063DF-141 shade: black / gold leaf bulb cover: Black

art: 063DF-122 shade: black / silver leaf bulb cover: chrome

art: 063DF-132 shade: black / white bulb cover: chrome