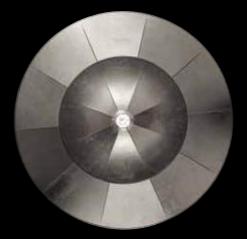

structure: aluminium weight: kg 4,6 - lb.10 oz.2 watt: 1 x 205 halogen USA: 110V 1 x E26 Europe: 230V 1 x E27

art: 063DF-141 shade: black / gold leaf bulb cover: Black

art: 063DF-122 shade: black / silver leaf bulb cover: chrome

art: 063DF-132 shade: black / white bulb cover: chrome