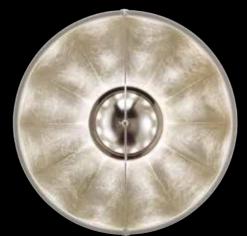

# Studio

Fortuny® Tripod Floor lamp with aluminium shade and steel structure has 360 degree swivel and tilt capacity. Light is indirect and diffused. Comes with removable wheels. Made in Venice - Italy.

structure: steel, aluminium weight: kg 15 - lb.33 oz.1 watt: 1 x 205 halogen USA: 110V 1 x E26 Europe: 230V 1 x E27 dimmer included

art: DF76TRA-1141 stand: black shade: black / gold leaf bulb cover: black

art: DF76TRA-1121 stand: black shade: black / silver leaf bulb cover: black

art: DF76TRA-1132 stand: black shade: black / white bulb cover: chrome

Fortuny® Tripod Floor lamp with aluminium shade and steel structure has 360 degree swivel and tilt capacity. Light is indirect and diffused. Comes with removable wheels. Made in Venice - Italy.