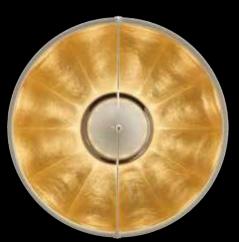

### CUPOLA 63

Fortuny® Suspended Lamp with aluminium shade. High quality finish and attention to details are the distinctive features of each original lamp bearing the Fortuny® trademark.

Made in Venice - Italy.

structure: aluminium weight: kg 4,6 - lb.10 oz.2 watt: 1 x 205 halogen USA: 110V 1 x E26 Europe: 230V 1 x E27

art: 063DF-141 shade: black / gold leaf bulb cover: Black

art: 063DF-122 shade: black / silver leaf bulb cover: chrome

art: 063DF-132 shade: black / white bulb cover: chrome