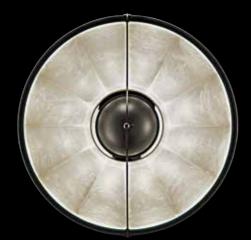

structure: steel, aluminium weight: kg 15 - lb.33 oz.1 watt: 1 x 205 halogen USA: 110V 1 x E26 Europe: 230V 1 x E27 dimmer included

art: DF76TRA-3342 stand: white shade: white / gold leaf bulb cover: chrome