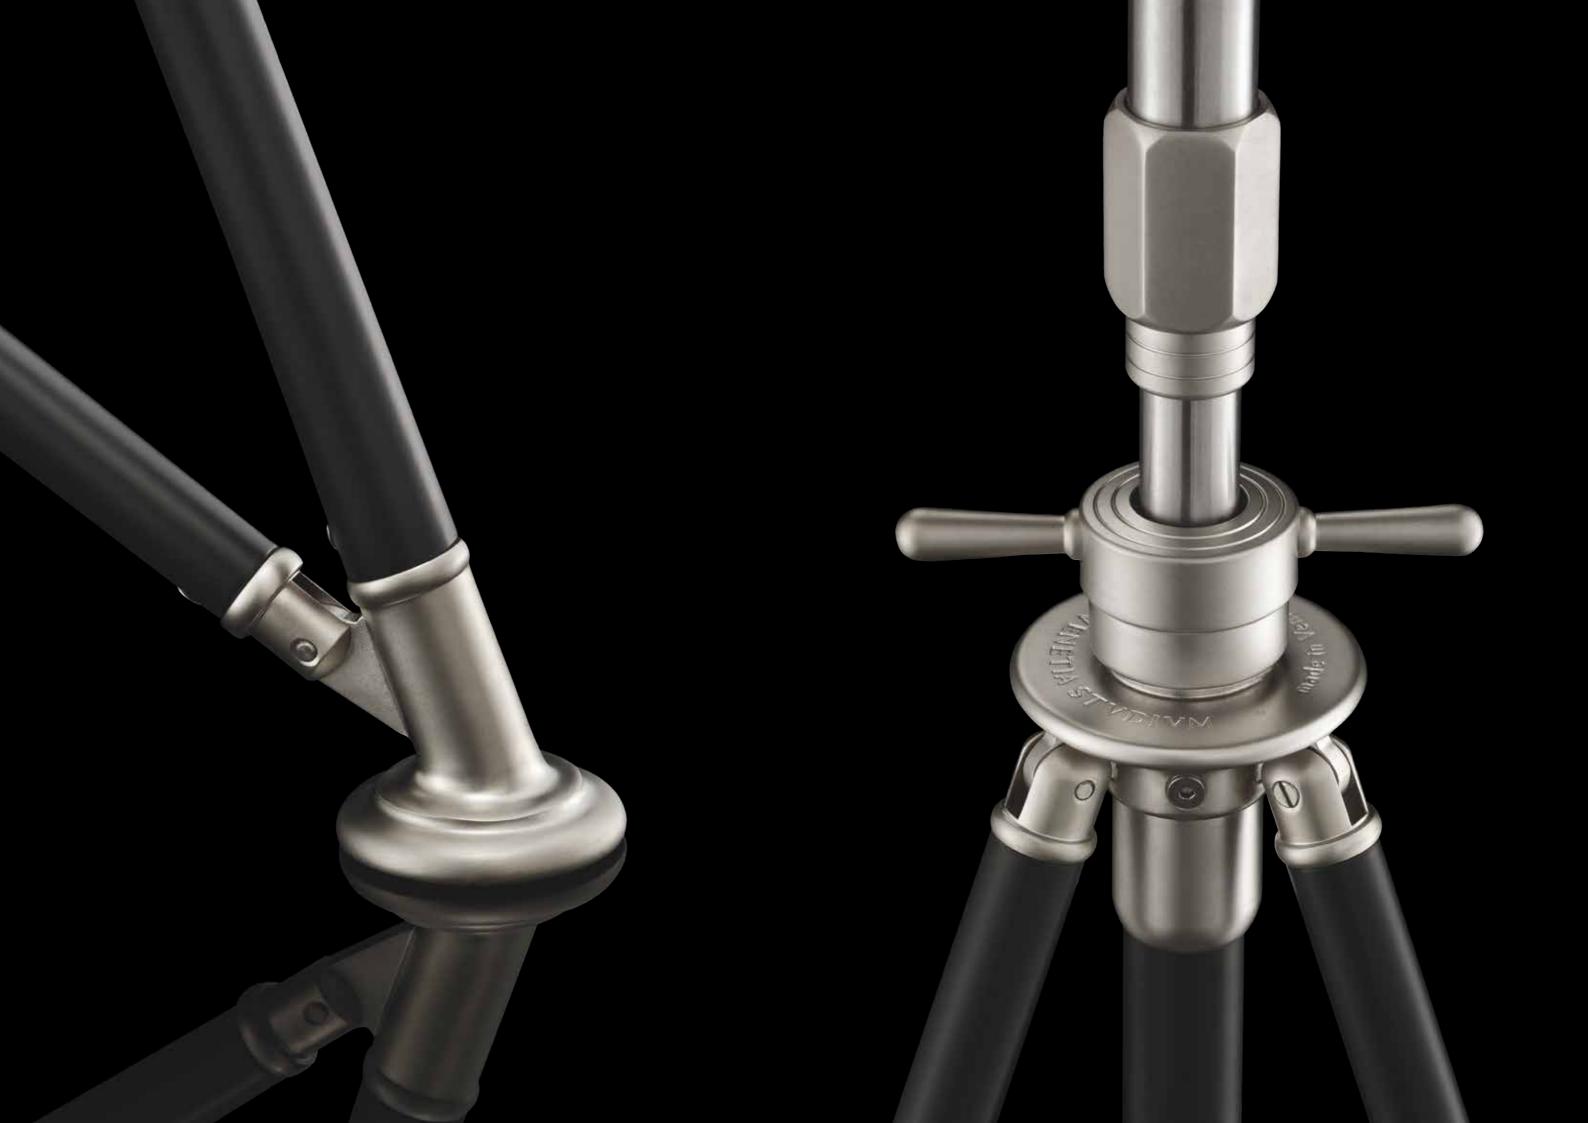

# Studio

Fortuny® Tripod Floor lamp with aluminium shade and steel structure has 360 degree swivel and tilt capacity. Light is indirect and diffused. Comes with removable wheels. Made in Venice - Italy.

structure: steel, aluminium weight: kg 15 - lb.33 oz.1 watt: 1 x 205 halogen USA: 110V 1 x E26 Europe: 230V 1 x E27 dimmer included

art: DF76TRA-1141 stand: black shade: black / gold leaf bulb cover: black