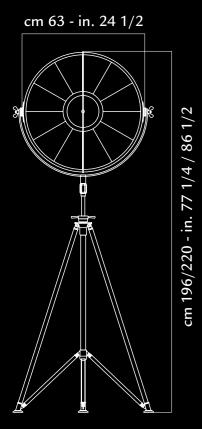

# Studio

Fortuny® Tripod Floor lamp with aluminium shade and steel structure has 360 degree swivel and tilt capacity. Light is indirect and diffused. Comes with removable wheels. Made in Venice - Italy.

structure: steel, aluminium weight: kg 15 - lb.33 oz.1 watt: 1 x 205 halogen USA: 110V 1 x E26 Europe: 230V 1 x E27 dimmer included

art: DF76TRA-1141 stand: black shade: black / gold leaf bulb cover: black