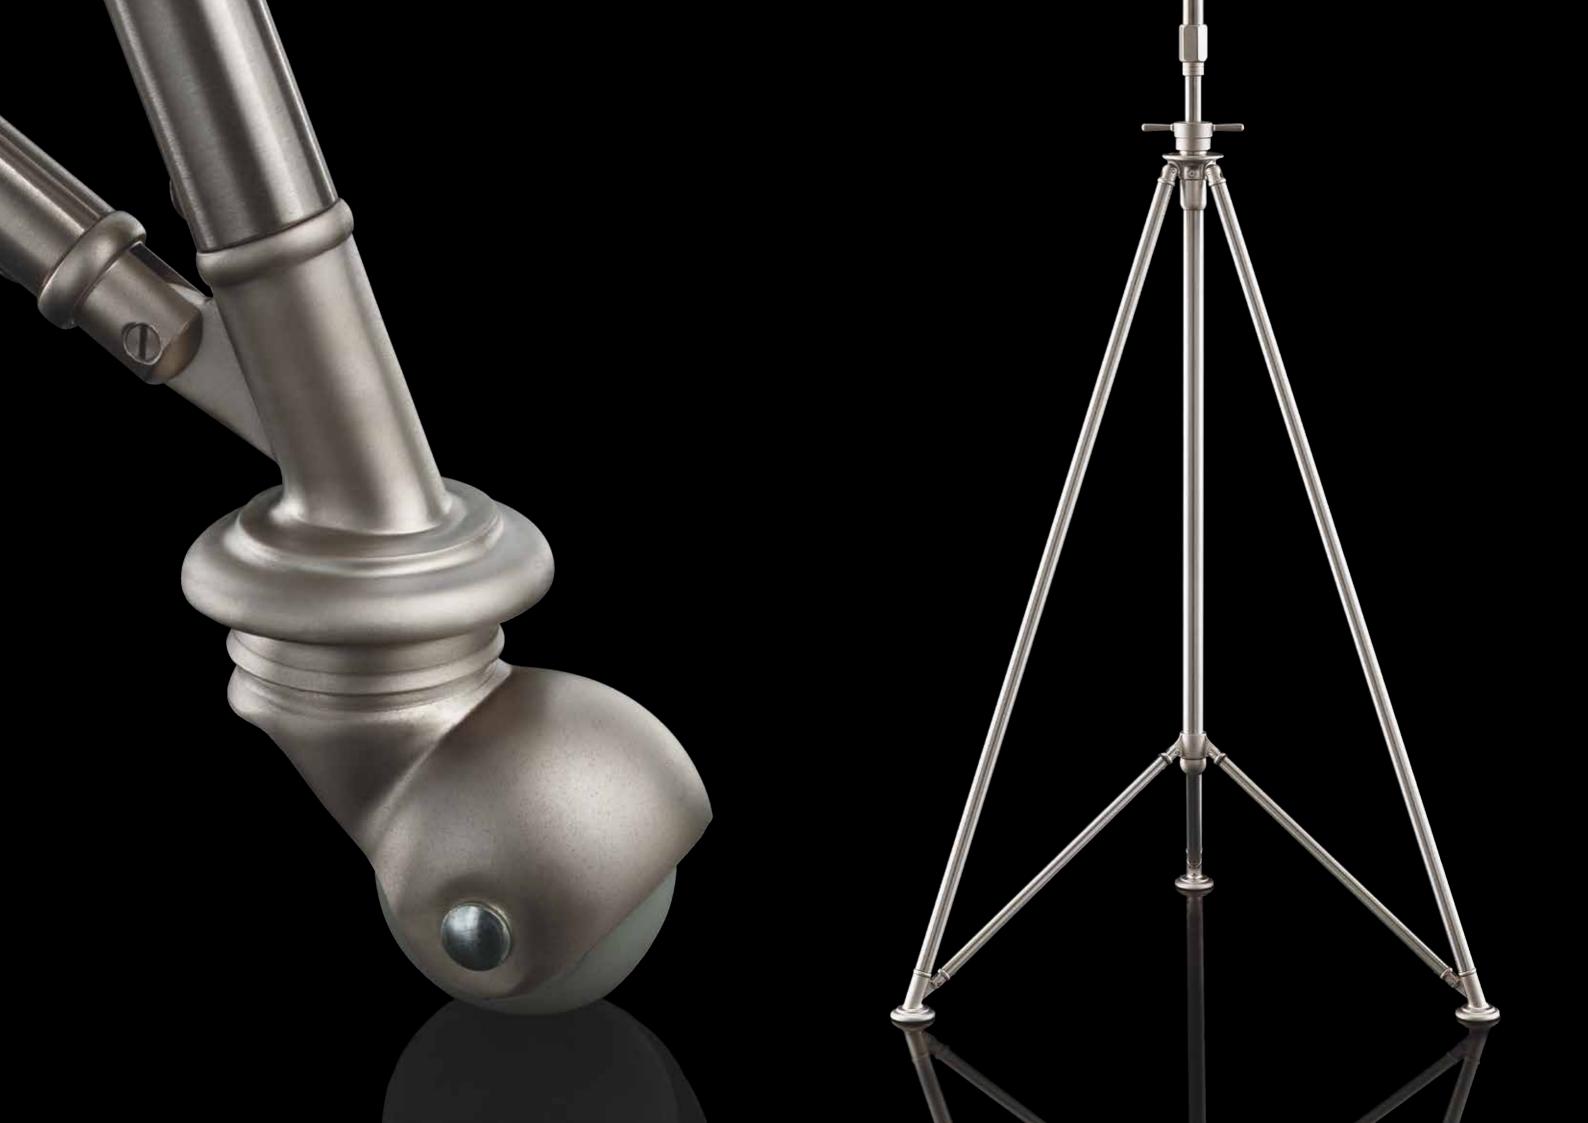

# Studio

Fortuny® Tripod Floor lamp with aluminium shade and steel structure has 360 degree swivel and tilt capacity. Light is indirect and diffused. Comes with removable wheels. Made in Venice - Italy.

structure: steel, aluminium weight: kg 15 - lb.33 oz.1 watt: 1 x 205 halogen USA: 110V 1 x E26 Europe: 230V 1 x E27 dimmer included

art: DF76TRA-1141 stand: black shade: black / gold leaf bulb cover: black

art: DF76TRA-1121 stand: black shade: black / silver leaf bulb cover: black

art: DF76TRA-1132 stand: black shade: black / white bulb cover: chrome

Fortuny® Tripod Floor lamp with aluminium shade and steel structure has 360 degree swivel and tilt capacity. Light is indirect and diffused. Comes with removable wheels. Made in Venice - Italy.