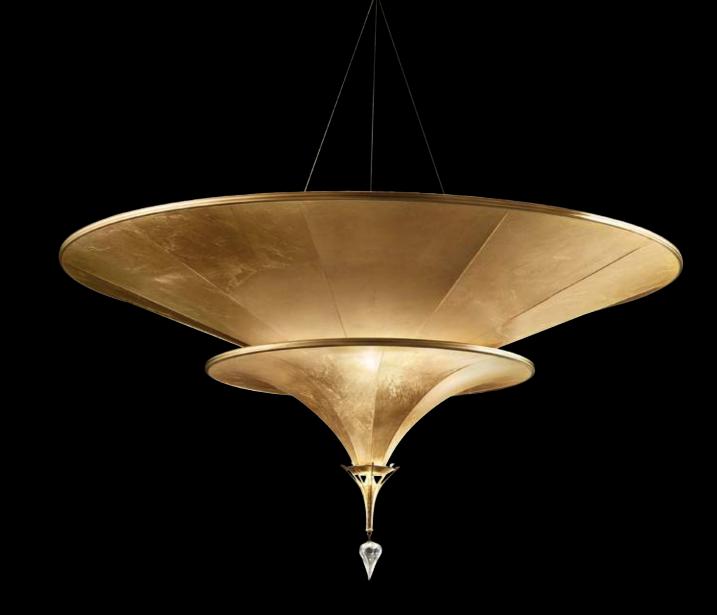

### CUPOLA 63

Fortuny® Suspended Lamp with aluminium shade. High quality finish and attention to details are the distinctive features of each original lamp bearing the Fortuny® trademark.

Made in Venice - Italy.

structure: aluminium weight: kg 4,6 - lb.10 oz.2 watt: 1 x 205 halogen USA: 110V 1 x E26 Europe: 230V 1 x E27

art: 063DF-141 shade: black / gold leaf bulb cover: Black

art: 063DF-122 shade: black / silver leaf bulb cover: chrome

art: 063DF-132 shade: black / white bulb cover: chrome