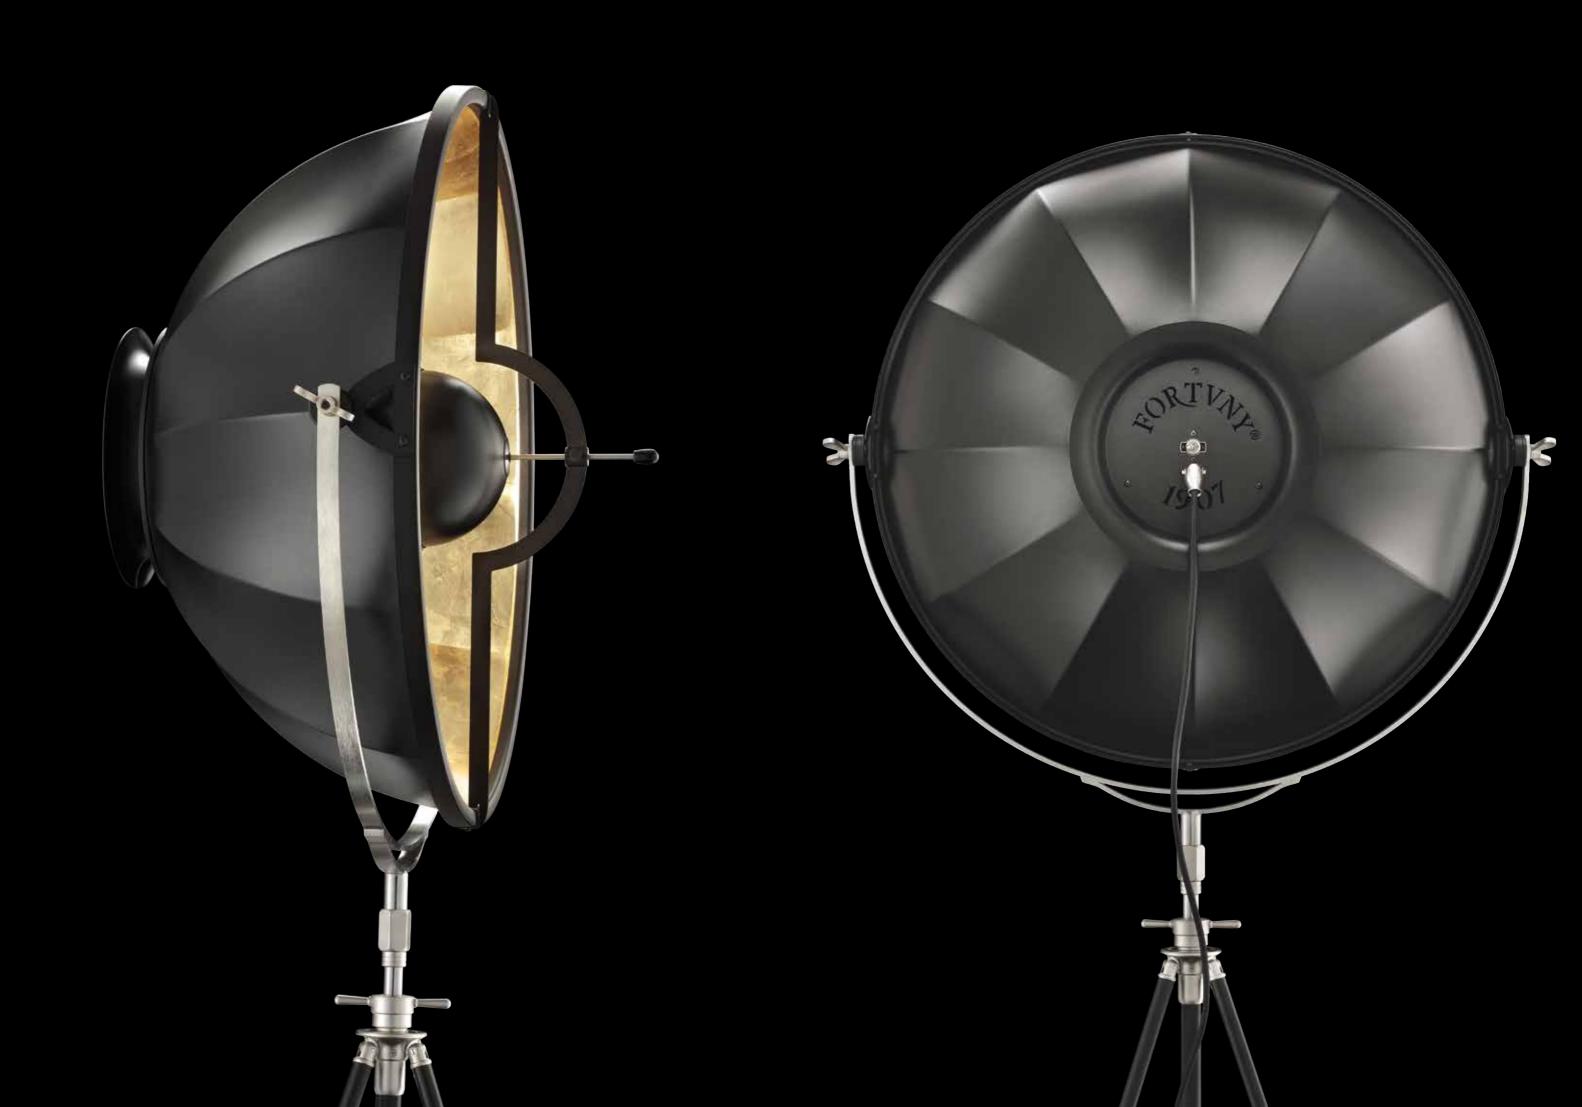

# Studio

Fortuny® Tripod Floor lamp with aluminium shade and steel structure has 360 degree swivel and tilt capacity. Light is indirect and diffused. Comes with removable wheels. Made in Venice - Italy.

structure: steel, aluminium weight: kg 15 - lb.33 oz.1 watt: 1 x 205 halogen USA: 110V 1 x E26 Europe: 230V 1 x E27 dimmer included

art: DF76TRA-1141 stand: black shade: black / gold leaf bulb cover: black