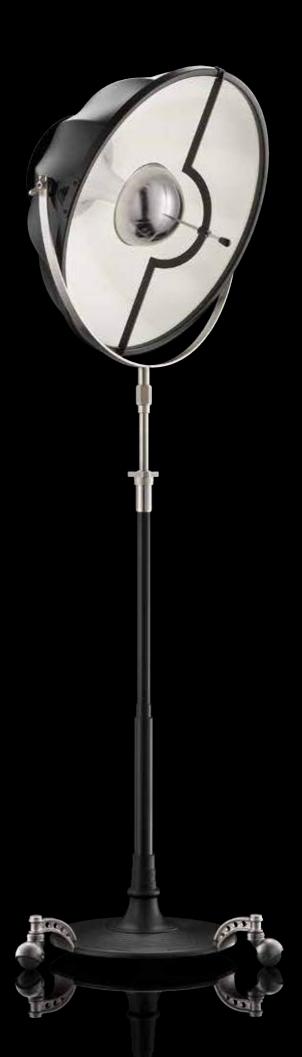

# Studio

Fortuny® Tripod Floor lamp with aluminium shade and steel structure has 360 degree swivel and tilt capacity. Light is indirect and diffused. Comes with removable wheels. Made in Venice - Italy.

structure: steel, aluminium weight: kg 15 - lb.33 oz.1 watt: 1 x 205 halogen USA: 110V 1 x E26 Europe: 230V 1 x E27 dimmer included

art: DF76TRA-1141 stand: black shade: black / gold leaf bulb cover: black

art: DF76TRA-1121 stand: black shade: black / silver leaf bulb cover: black

art: DF76TRA-1132 stand: black shade: black / white bulb cover: chrome

Fortuny® Tripod Floor lamp with aluminium shade and steel structure has 360 degree swivel and tilt capacity. Light is indirect and diffused. Comes with removable wheels. Made in Venice - Italy.