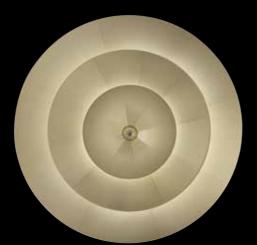

### CUPOLA 63

Fortuny® Suspended Lamp with aluminium shade. High quality finish and attention to details are the distinctive features of each original lamp bearing the Fortuny® trademark.

Made in Venice - Italy.

structure: aluminium weight: kg 4,6 - lb.10 oz.2 watt: 1 x 205 halogen USA: 110V 1 x E26 Europe: 230V 1 x E27

art: 063DF-141 shade: black / gold leaf bulb cover: Black

art: 063DF-122 shade: black / silver leaf bulb cover: chrome

art: 063DF-132 shade: black / white bulb cover: chrome