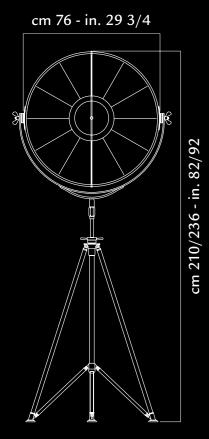

# Studio

Fortuny® Tripod Floor lamp with aluminium shade and steel structure has 360 degree swivel and tilt capacity. Light is indirect and diffused. Comes with removable wheels. Made in Venice - Italy.

structure: steel, aluminium weight: kg 15 - lb.33 oz.1 watt: 1 x 205 halogen USA: 110V 1 x E26 Europe: 230V 1 x E27 dimmer included

art: DF76TRA-1141 stand: black shade: black / gold leaf bulb cover: black