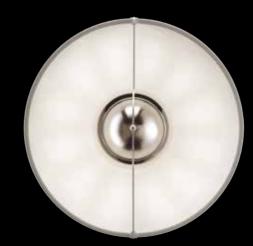

### CUPOLA 63

Fortuny® Suspended Lamp with aluminium shade. High quality finish and attention to details are the distinctive features of each original lamp bearing the Fortuny® trademark.

Made in Venice - Italy.

structure: aluminium weight: kg 4,6 - lb.10 oz.2 watt: 1 x 205 halogen USA: 110V 1 x E26 Europe: 230V 1 x E27

art: 063DF-342 shade: white / gold leaf bulb cover: chrome

art: 063DF-322 shade: white / silver leaf bulb cover: chrome