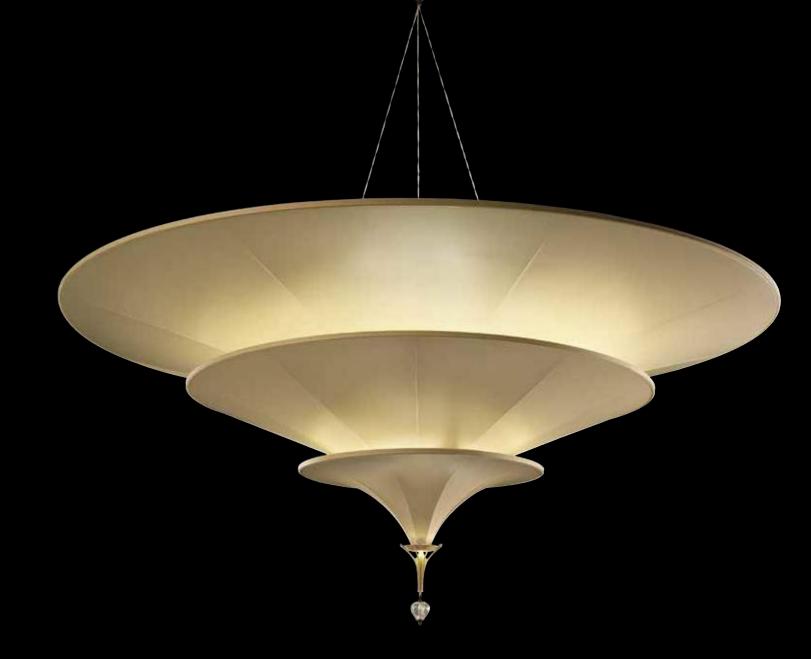

## Cupola

Bar Rouge Bund 18 . Shanghai, China . Project: Kokaistudios

### CUPOLA 63

Fortuny® Suspended Lamp with aluminium shade. High quality finish and attention to details are the distinctive features of each original lamp bearing the Fortuny® trademark.

Made in Venice - Italy.

structure: aluminium weight: kg 4,6 - lb.10 oz.2 watt: 1 x 205 halogen USA: 110V 1 x E26 Europe: 230V 1 x E27

art: 063DF-141 shade: black / gold leaf bulb cover: Black

art: 063DF-122 shade: black / silver leaf bulb cover: chrome

art: 063DF-132 shade: black / white bulb cover: chrome