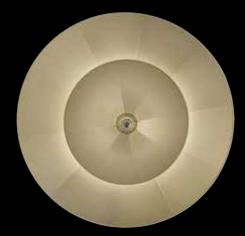

### CUPOLA 63

Fortuny® Suspended Lamp with aluminium shade. High quality finish and attention to details are the distinctive features of each original lamp bearing the Fortuny® trademark.

Made in Venice - Italy.

structure: aluminium weight: kg 4,6 - lb.10 oz.2 watt: 1 x 205 halogen USA: 110V 1 x E26 Europe: 230V 1 x E27

art: 063DF-342 shade: white / gold leaf bulb cover: chrome

art: 063DF-322 shade: white / silver leaf bulb cover: chrome

art: 063DF-332 shade: white / white bulb cover: chrome