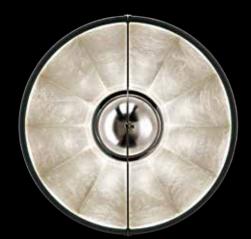

structure: steel, aluminium weight: kg 15 - lb.33 oz.1 watt: 1 x 205 halogen USA: 110V 1 x E26 Europe: 230V 1 x E27 dimmer included

art: DF76TRA-3342 stand: white shade: white / gold leaf bulb cover: chrome

art: DF76TRA-3322 stand: white shade: white / silver leaf bulb cover: chrome

art: DF76TRA-3332 stand: white shade: white / white bulb cover: chrome

Fortuny® Tripod Floor lamp with aluminium shade and steel structure has 360 degree swivel and tilt capacity. Light is indirect and diffused. Comes with removable wheels. Made in Venice - Italy.