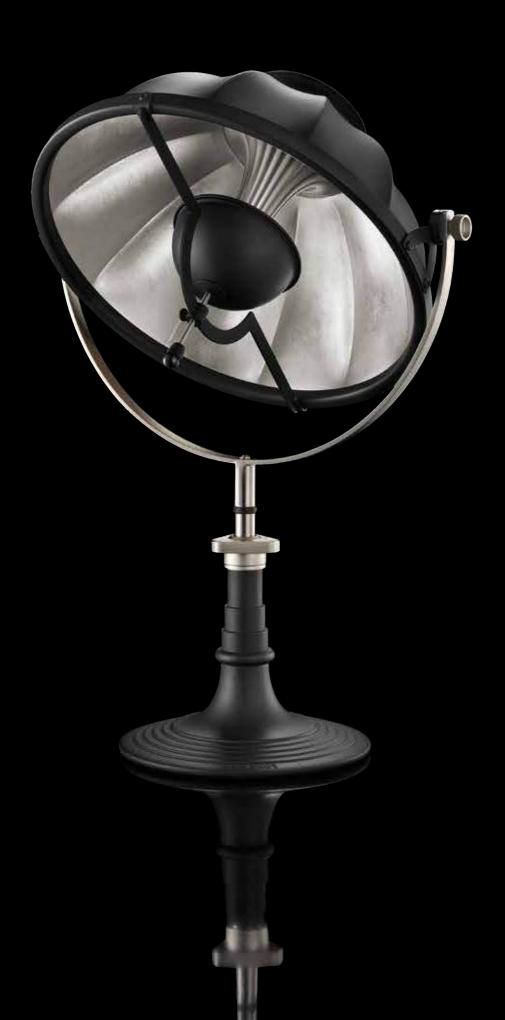

# Studio

Fortuny® Tripod Floor lamp with aluminium shade and steel structure has 360 degree swivel and tilt capacity. Light is indirect and diffused. Comes with removable wheels. Made in Venice - Italy.

structure: steel, aluminium weight: kg 15 - lb.33 oz.1 watt: 1 x 205 halogen USA: 110V 1 x E26 Europe: 230V 1 x E27 dimmer included

art: DF76TRA-1141 stand: black shade: black / gold leaf bulb cover: black

art: DF76TRA-1121 stand: black shade: black / silver leaf bulb cover: black

art: DF76TRA-1132 stand: black shade: black / white bulb cover: chrome

Fortuny® Tripod Floor lamp with aluminium shade and steel structure has 360 degree swivel and tilt capacity. Light is indirect and diffused. Comes with removable wheels. Made in Venice - Italy.