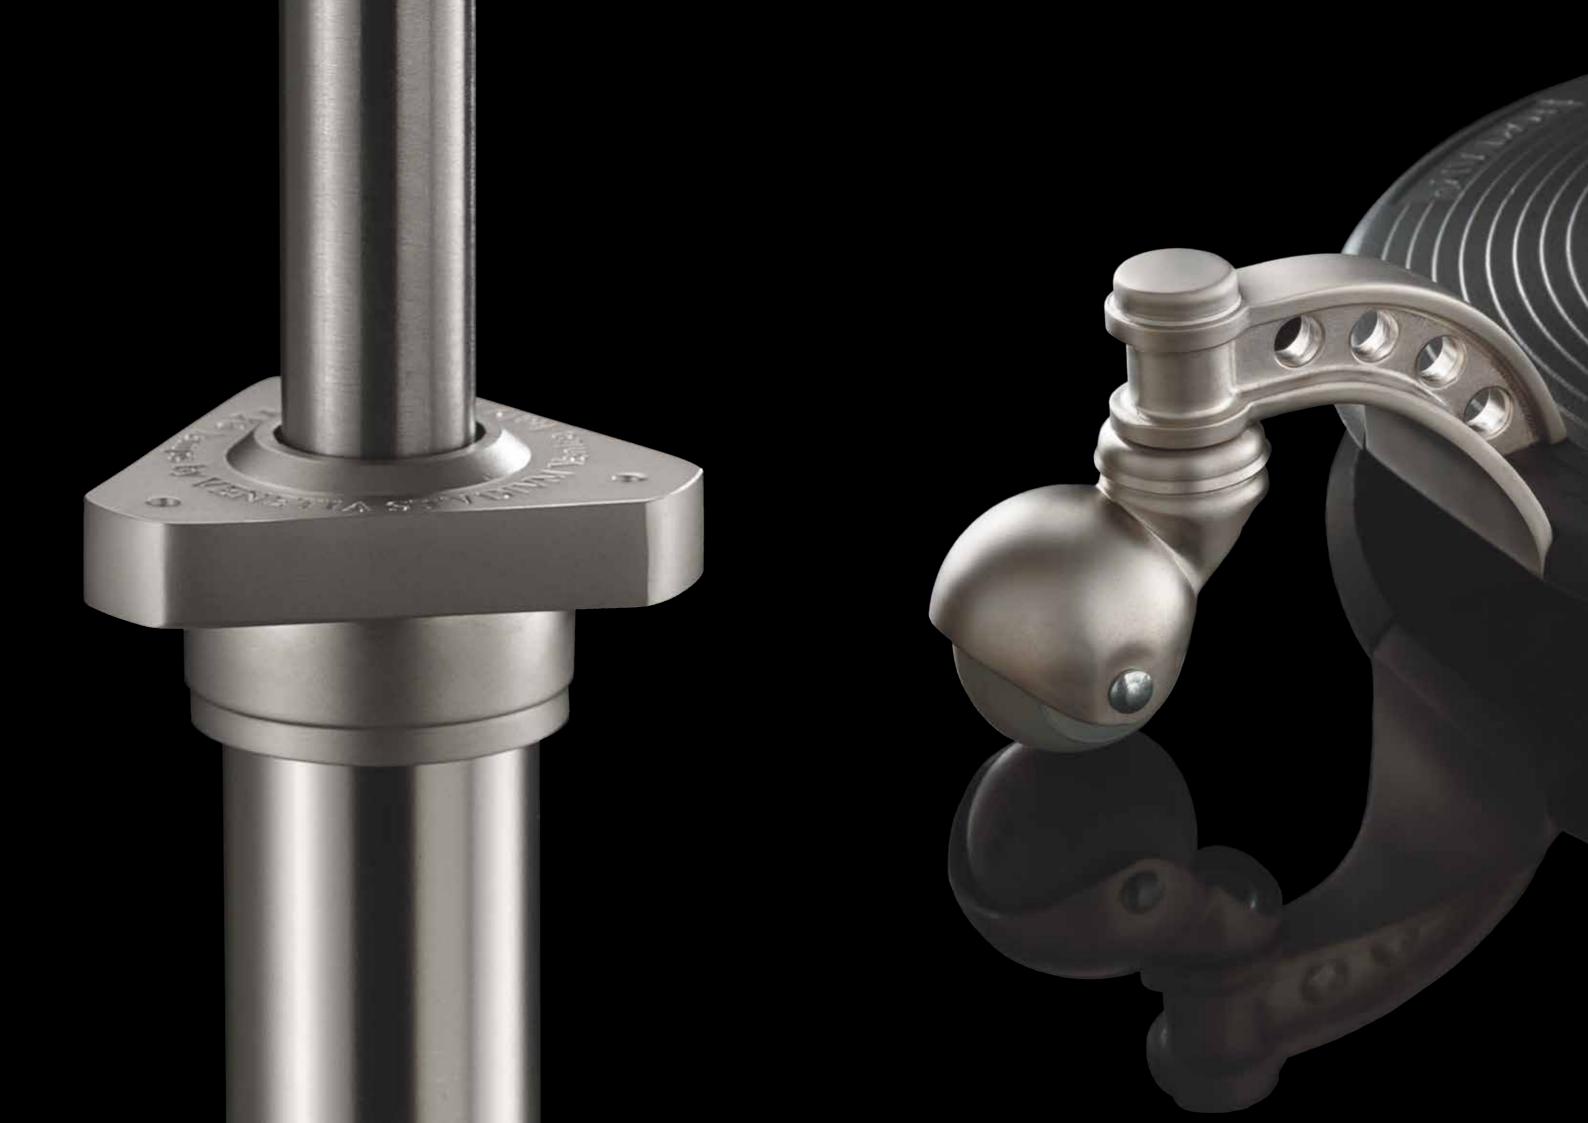

# Studio

Fortuny® Tripod Floor lamp with aluminium shade and steel structure has 360 degree swivel and tilt capacity. Light is indirect and diffused. Comes with removable wheels. Made in Venice - Italy.

structure: steel, aluminium weight: kg 15 - lb.33 oz.1 watt: 1 x 205 halogen USA: 110V 1 x E26 Europe: 230V 1 x E27 dimmer included

art: DF76TRA-1141 stand: black shade: black / gold leaf bulb cover: black