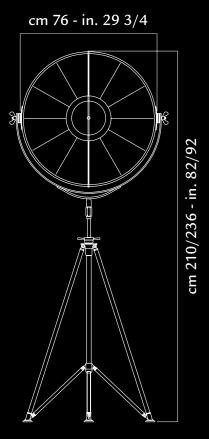

# Studio

Fortuny® Tripod Floor lamp with aluminium shade and steel structure has 360 degree swivel and tilt capacity. Light is indirect and diffused. Comes with removable wheels. Made in Venice - Italy.

structure: steel, aluminium weight: kg 15 - lb.33 oz.1 watt: 1 x 205 halogen USA: 110V 1 x E26 Europe: 230V 1 x E27 dimmer included

art: DF76TRA-1141 stand: black shade: black / gold leaf bulb cover: black