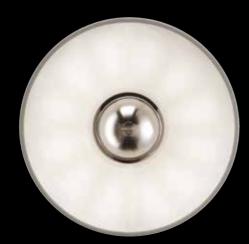

### ICARO 86

Fortuny® Icaro Suspended lamp with fiberglass shade.
Light is indirect and diffused.
Made in Venice - Italy.

structure: fiberglass, steel weight: kg 5 - lb.11 watt: 9 x 7 LED + 1 x 5 GU LED USA: 110V 1 x E26

Europe: 230V 1 x E27

art. 086 CAR-14 gold leaf

art. 086 CAR-12 silver leaf

art. 086 CAR-16 off white