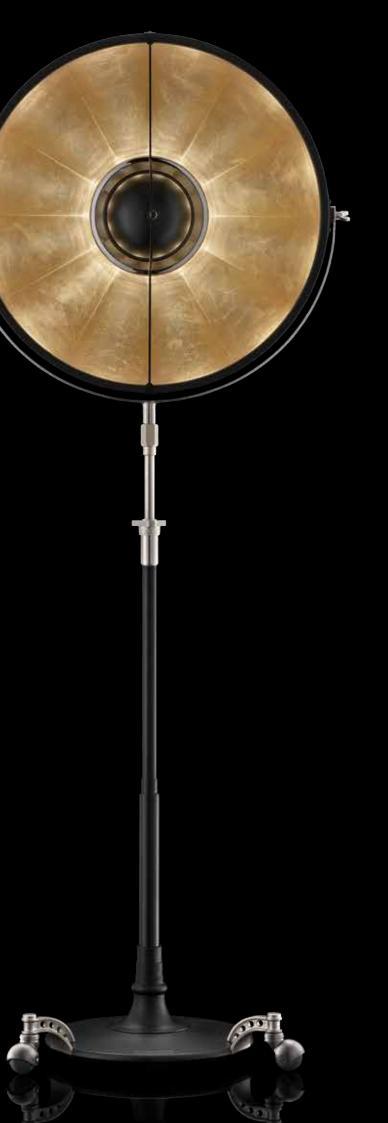

# Studio

Fortuny® Tripod Floor lamp with aluminium shade and steel structure has 360 degree swivel and tilt capacity. Light is indirect and diffused. Comes with removable wheels. Made in Venice - Italy.

structure: steel, aluminium weight: kg 15 - lb.33 oz.1 watt: 1 x 205 halogen USA: 110V 1 x E26 Europe: 230V 1 x E27 dimmer included

art: DF76TRA-1141 stand: black shade: black / gold leaf bulb cover: black

art: DF76TRA-1121 stand: black shade: black / silver leaf bulb cover: black

art: DF76TRA-1132 stand: black shade: black / white bulb cover: chrome

Fortuny® Tripod Floor lamp with aluminium shade and steel structure has 360 degree swivel and tilt capacity. Light is indirect and diffused. Comes with removable wheels. Made in Venice - Italy.