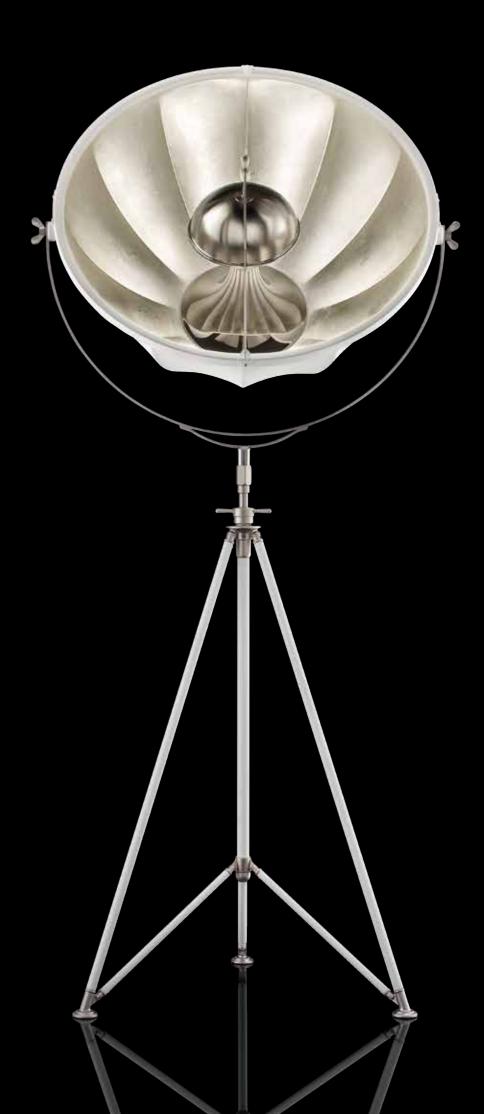

# Studio

Fortuny® Tripod Floor lamp with aluminium shade and steel structure has 360 degree swivel and tilt capacity. Light is indirect and diffused. Comes with removable wheels. Made in Venice - Italy.

structure: steel, aluminium weight: kg 15 - lb.33 oz.1 watt: 1 x 205 halogen USA: 110V 1 x E26 Europe: 230V 1 x E27 dimmer included

art: DF76TRA-1141 stand: black shade: black / gold leaf bulb cover: black

art: DF76TRA-1121 stand: black shade: black / silver leaf bulb cover: black

art: DF76TRA-1132 stand: black shade: black / white bulb cover: chrome

Fortuny® Tripod Floor lamp with aluminium shade and steel structure has 360 degree swivel and tilt capacity. Light is indirect and diffused. Comes with removable wheels. Made in Venice - Italy.

structure: steel, aluminium weight: kg 15 - lb.33 oz.1 watt: 1 x 205 halogen USA: 110V 1 x E26 Europe: 230V 1 x E27 dimmer included

art: DF76TRA-2141 stand: steel shade: black / gold leaf bulb cover: black

art: DF76TRA-2122 stand: steel shade: black / silver leaf bulb cover: chrome

art: DF76TRA-2132 stand: steel shade: black / white bulb cover: chrome

Fortuny® Tripod Floor lamp with aluminium shade and steel structure has 360 degree swivel and tilt capacity. Light is indirect and diffused. Comes with removable wheels. Made in Venice - Italy.