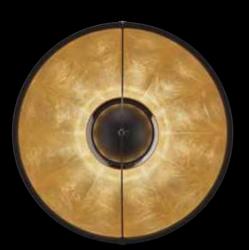

### CUPOLA 63

Fortuny® Suspended Lamp with aluminium shade. High quality finish and attention to details are the distinctive features of each original lamp bearing the Fortuny® trademark.

Made in Venice - Italy.

structure: aluminium weight: kg 4,6 - lb.10 oz.2 watt: 1 x 205 halogen USA: 110V 1 x E26 Europe: 230V 1 x E27

art: 063DF-141 shade: black / gold leaf bulb cover: Black

art: 063DF-122 shade: black / silver leaf bulb cover: chrome