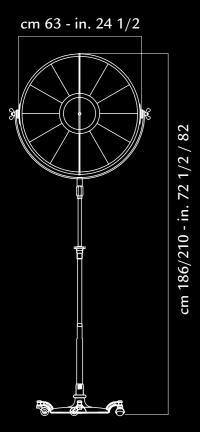

# Studio

Fortuny® Tripod Floor lamp with aluminium shade and steel structure has 360 degree swivel and tilt capacity. Light is indirect and diffused. Comes with removable wheels. Made in Venice - Italy.

structure: steel, aluminium weight: kg 15 - lb.33 oz.1 watt: 1 x 205 halogen USA: 110V 1 x E26 Europe: 230V 1 x E27 dimmer included

art: DF76TRA-1141 stand: black shade: black / gold leaf bulb cover: black