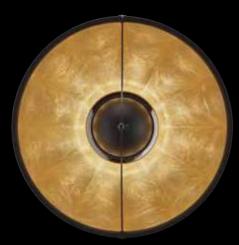

structure: steel, aluminium weight: kg 15 - lb.33 oz.1 watt: 1 x 205 halogen USA: 110V 1 x E26 Europe: 230V 1 x E27 dimmer included

art: DF76TRA-1141 stand: black shade: black / gold leaf bulb cover: black