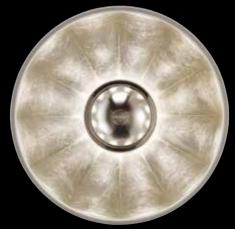

### ICARO 126

Fortuny® Icaro Suspended lamp with fiberglass shade.
Light is indirect and diffused.
Made in Venice - Italy.

structure: fiberglass, steel weight: kg 7 - lb.15 oz.7 watt: 15 x 7 LED + 1 x 5 GU LED

USA: 110V 1 x E26 Europe: 230V 1 x E27

art. 126 CAR-14 gold leaf

art. 126 CAR-12 silver leaf

art. 126 CAR-16 off white