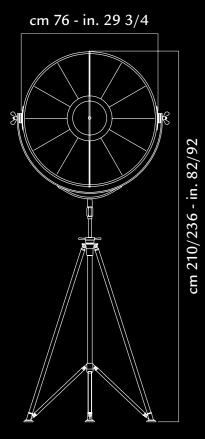

# Studio

Fortuny® Tripod Floor lamp with aluminium shade and steel structure has 360 degree swivel and tilt capacity. Light is indirect and diffused. Comes with removable wheels. Made in Venice - Italy.

structure: steel, aluminium weight: kg 15 - lb.33 oz.1 watt: 1 x 205 halogen USA: 110V 1 x E26 Europe: 230V 1 x E27 dimmer included

art: DF76TRA-1141 stand: black shade: black / gold leaf bulb cover: black