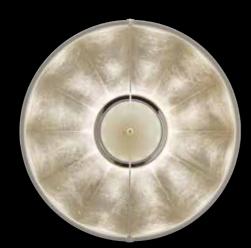

### CUPOLA 63

Fortuny® Suspended Lamp with aluminium shade. High quality finish and attention to details are the distinctive features of each original lamp bearing the Fortuny® trademark.

Made in Venice - Italy.

structure: aluminium weight: kg 4,6 - lb.10 oz.2 watt: 1 x 205 halogen USA: 110V 1 x E26 Europe: 230V 1 x E27

art: 063DF-342 shade: white / gold leaf bulb cover: chrome

art: 063DF-322 shade: white / silver leaf bulb cover: chrome

art: 063DF-332 shade: white / white bulb cover: chrome