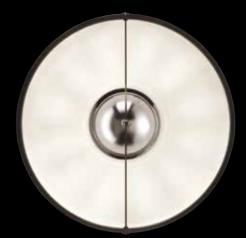

structure: steel, aluminium weight: kg 15 - lb.33 oz.1 watt: 1 x 205 halogen USA: 110V 1 x E26 Europe: 230V 1 x E27 dimmer included

art: DF76TRA-3342 stand: white shade: white / gold leaf bulb cover: chrome

art: DF76TRA-3322 stand: white shade: white / silver leaf bulb cover: chrome

art: DF76TRA-3332 stand: white shade: white / white bulb cover: chrome

Fortuny® Tripod Floor lamp with aluminium shade and steel structure has 360 degree swivel and tilt capacity. Light is indirect and diffused. Comes with removable wheels. Made in Venice - Italy.