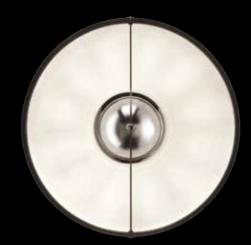

art: DF76TRA-1121 stand: black shade: black / silver leaf bulb cover: black

art: DF76TRA-1132 stand: black shade: black / white bulb cover: chrome

Fortuny® Tripod Floor lamp with aluminium shade and steel structure has 360 degree swivel and tilt capacity. Light is indirect and diffused. Comes with removable wheels. Made in Venice - Italy.

art: DF76TRA-2122 stand: steel shade: black / silver leaf bulb cover: chrome

art: DF76TRA-2132 stand: steel shade: black / white bulb cover: chrome

Fortuny® Tripod Floor lamp with aluminium shade and steel structure has 360 degree swivel and tilt capacity. Light is indirect and diffused. Comes with removable wheels. Made in Venice - Italy.