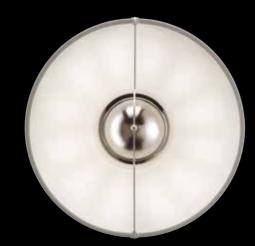

structure: steel, aluminium weight: kg 15 - lb.33 oz.1 watt: 1 x 205 halogen USA: 110V 1 x E26 Europe: 230V 1 x E27 dimmer included

art: DF76TRA-3342 stand: white shade: white / gold leaf bulb cover: chrome

art: DF76TRA-3322 stand: white shade: white / silver leaf bulb cover: chrome

art: DF76TRA-3332 stand: white shade: white / white bulb cover: chrome

Fortuny® Tripod Floor lamp with aluminium shade and steel structure has 360 degree swivel and tilt capacity. Light is indirect and diffused. Comes with removable wheels. Made in Venice - Italy.