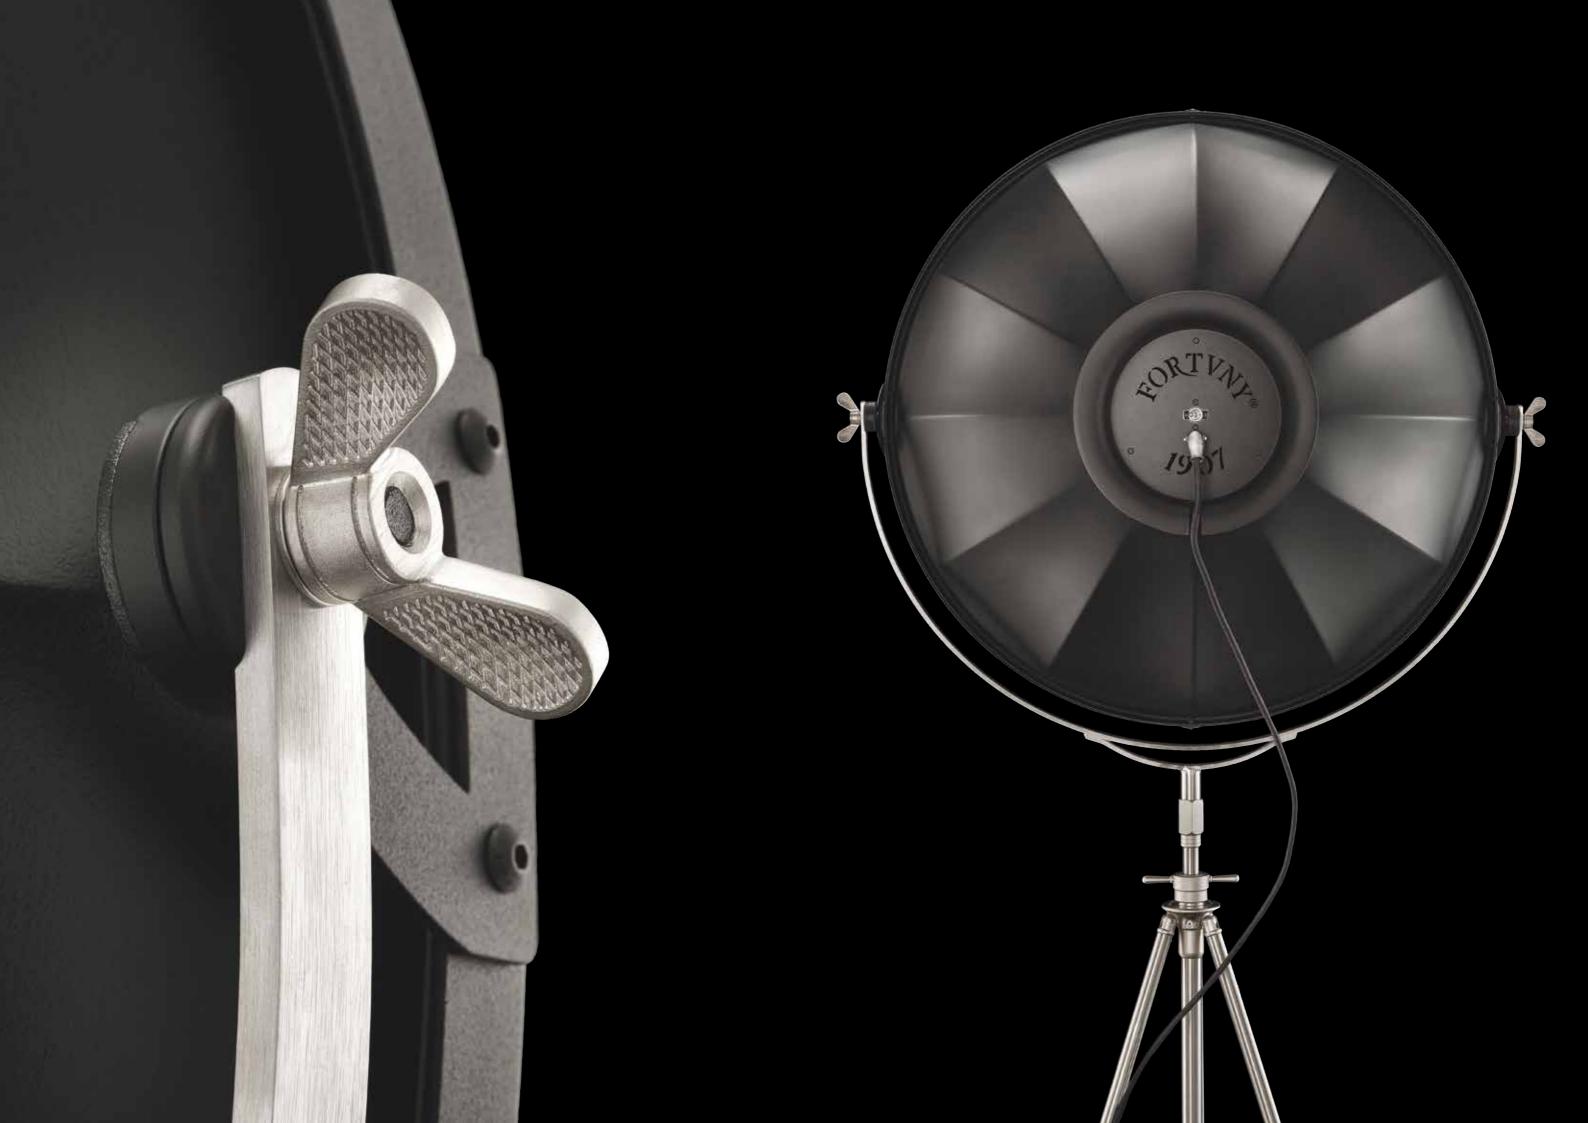

# Studio

Fortuny® Tripod Floor lamp with aluminium shade and steel structure has 360 degree swivel and tilt capacity. Light is indirect and diffused. Comes with removable wheels. Made in Venice - Italy.

structure: steel, aluminium weight: kg 15 - lb.33 oz.1 watt: 1 x 205 halogen USA: 110V 1 x E26 Europe: 230V 1 x E27 dimmer included

art: DF76TRA-1141 stand: black shade: black / gold leaf bulb cover: black