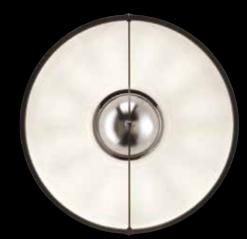

structure: steel, aluminium weight: kg 15 - lb.33 oz.1 watt: 1 x 205 halogen USA: 110V 1 x E26 Europe: 230V 1 x E27 dimmer included

art: DF76TRA-3342 stand: white shade: white / gold leaf bulb cover: chrome

art: DF76TRA-3322 stand: white shade: white / silver leaf bulb cover: chrome

art: DF76TRA-3332 stand: white shade: white / white bulb cover: chrome

Fortuny® Tripod Floor lamp with aluminium shade and steel structure has 360 degree swivel and tilt capacity. Light is indirect and diffused. Comes with removable wheels. Made in Venice - Italy.