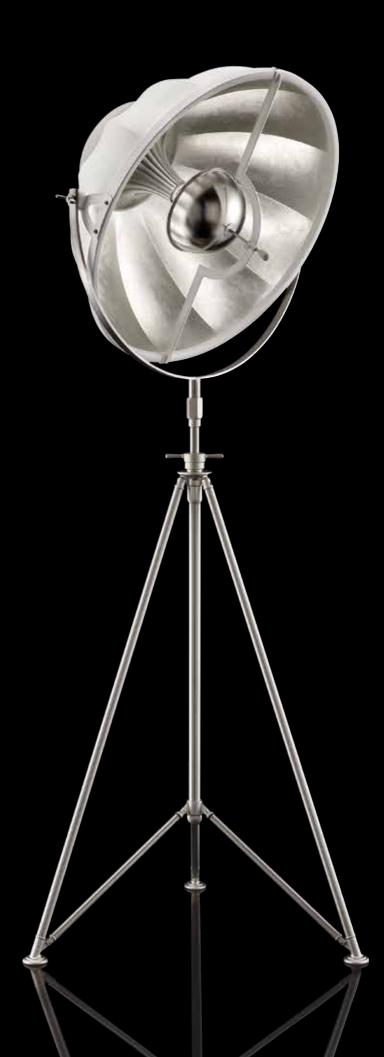

# Studio

Fortuny® Tripod Floor lamp with aluminium shade and steel structure has 360 degree swivel and tilt capacity. Light is indirect and diffused. Comes with removable wheels. Made in Venice - Italy.

structure: steel, aluminium weight: kg 15 - lb.33 oz.1 watt: 1 x 205 halogen USA: 110V 1 x E26 Europe: 230V 1 x E27 dimmer included

art: DF76TRA-1141 stand: black shade: black / gold leaf bulb cover: black

art: DF76TRA-1121 stand: black shade: black / silver leaf bulb cover: black

art: DF76TRA-1132 stand: black shade: black / white bulb cover: chrome

Fortuny® Tripod Floor lamp with aluminium shade and steel structure has 360 degree swivel and tilt capacity. Light is indirect and diffused. Comes with removable wheels. Made in Venice - Italy.