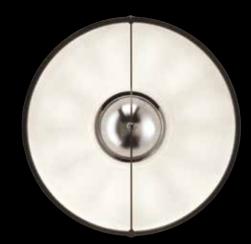

art: DF76TRA-3322 stand: white shade: white / silver leaf bulb cover: chrome

art: DF76TRA-3332 stand: white shade: white / white bulb cover: chrome

Fortuny® Tripod Floor lamp with aluminium shade and steel structure has 360 degree swivel and tilt capacity. Light is indirect and diffused. Comes with removable wheels. Made in Venice - Italy.