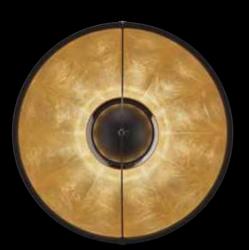

structure: steel, aluminium weight: kg 15 - lb.33 oz.1 watt: 1 x 205 halogen USA: 110V 1 x E26 Europe: 230V 1 x E27 dimmer included

art: DF76TRA-1141 stand: black shade: black / gold leaf bulb cover: black

art: DF76TRA-1121 stand: black shade: black / silver leaf bulb cover: black

art: DF76TRA-1132 stand: black shade: black / white bulb cover: chrome

Fortuny® Tripod Floor lamp with aluminium shade and steel structure has 360 degree swivel and tilt capacity. Light is indirect and diffused. Comes with removable wheels. Made in Venice - Italy.