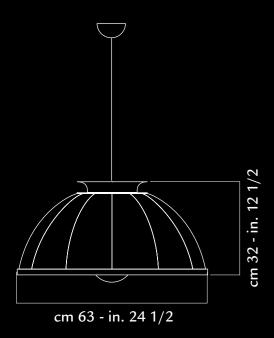

### CUPOLA 63

Fortuny® Suspended Lamp with aluminium shade. High quality finish and attention to details are the distinctive features of each original lamp bearing the Fortuny® trademark.

Made in Venice - Italy.

structure: aluminium weight: kg 4,6 - lb.10 oz.2 watt: 1 x 205 halogen USA: 110V 1 x E26 Europe: 230V 1 x E27

art: 063DF-141 shade: black / gold leaf bulb cover: Black

art: 063DF-122 shade: black / silver leaf bulb cover: chrome

art: 063DF-132 shade: black / white bulb cover: chrome