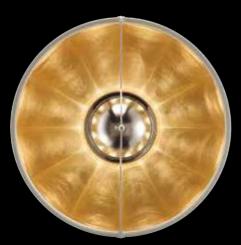

### CUPOLA 63

Fortuny® Suspended Lamp with aluminium shade. High quality finish and attention to details are the distinctive features of each original lamp bearing the Fortuny® trademark.

Made in Venice - Italy.

structure: aluminium weight: kg 4,6 - lb.10 oz.2 watt: 1 x 205 halogen USA: 110V 1 x E26 Europe: 230V 1 x E27

art: 063DF-141 shade: black / gold leaf bulb cover: Black

art: 063DF-122 shade: black / silver leaf bulb cover: chrome