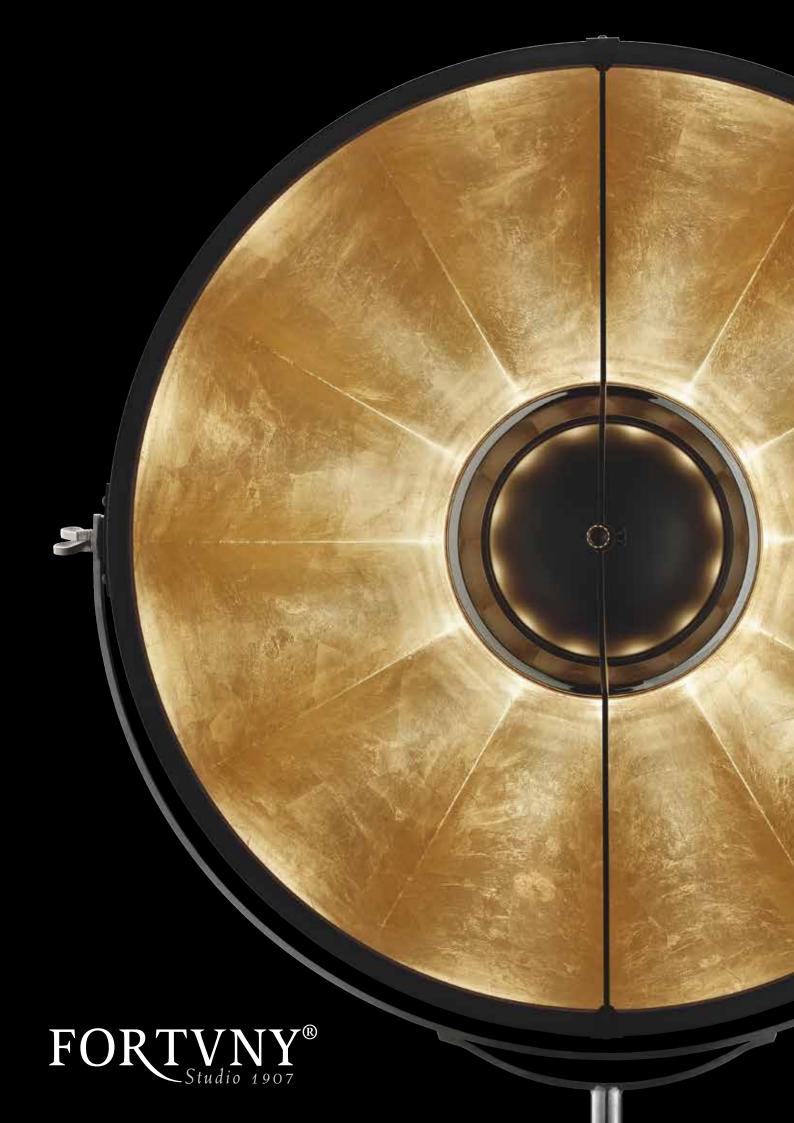

# Studio

Fortuny® Tripod Floor lamp with aluminium shade and steel structure has 360 degree swivel and tilt capacity. Light is indirect and diffused. Comes with removable wheels. Made in Venice - Italy.

structure: steel, aluminium weight: kg 15 - lb.33 oz.1 watt: 1 x 205 halogen USA: 110V 1 x E26 Europe: 230V 1 x E27 dimmer included

art: DF76TRA-1141 stand: black shade: black / gold leaf bulb cover: black