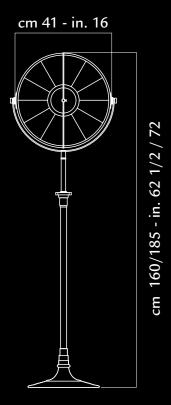

# Studio

Fortuny® Tripod Floor lamp with aluminium shade and steel structure has 360 degree swivel and tilt capacity. Light is indirect and diffused. Comes with removable wheels. Made in Venice - Italy.

structure: steel, aluminium weight: kg 15 - lb.33 oz.1 watt: 1 x 205 halogen USA: 110V 1 x E26 Europe: 230V 1 x E27 dimmer included

art: DF76TRA-1141 stand: black shade: black / gold leaf bulb cover: black