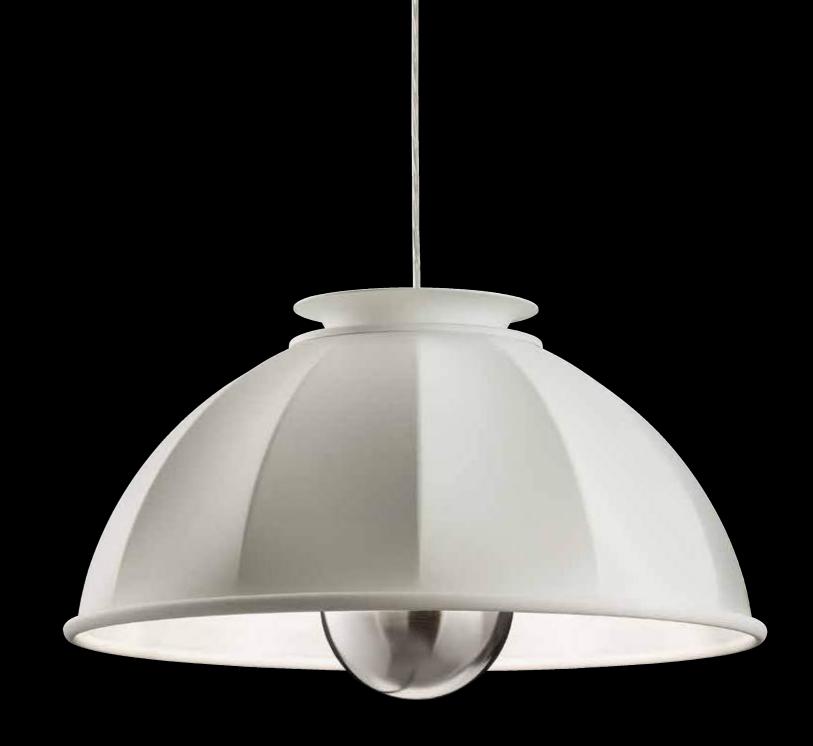

### CUPOLA 63

Fortuny® Suspended Lamp with aluminium shade. High quality finish and attention to details are the distinctive features of each original lamp bearing the Fortuny® trademark.

Made in Venice - Italy.

structure: aluminium weight: kg 4,6 - lb.10 oz.2 watt: 1 x 205 halogen USA: 110V 1 x E26 Europe: 230V 1 x E27

art: 063DF-141 shade: black / gold leaf bulb cover: Black

art: 063DF-122 shade: black / silver leaf bulb cover: chrome

art: 063DF-132 shade: black / white bulb cover: chrome