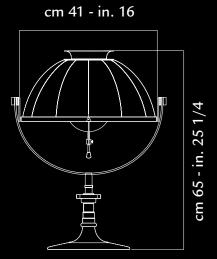

# Studio

Fortuny® Tripod Floor lamp with aluminium shade and steel structure has 360 degree swivel and tilt capacity. Light is indirect and diffused. Comes with removable wheels. Made in Venice - Italy.

structure: steel, aluminium weight: kg 15 - lb.33 oz.1 watt: 1 x 205 halogen USA: 110V 1 x E26 Europe: 230V 1 x E27 dimmer included

art: DF76TRA-1141 stand: black shade: black / gold leaf bulb cover: black