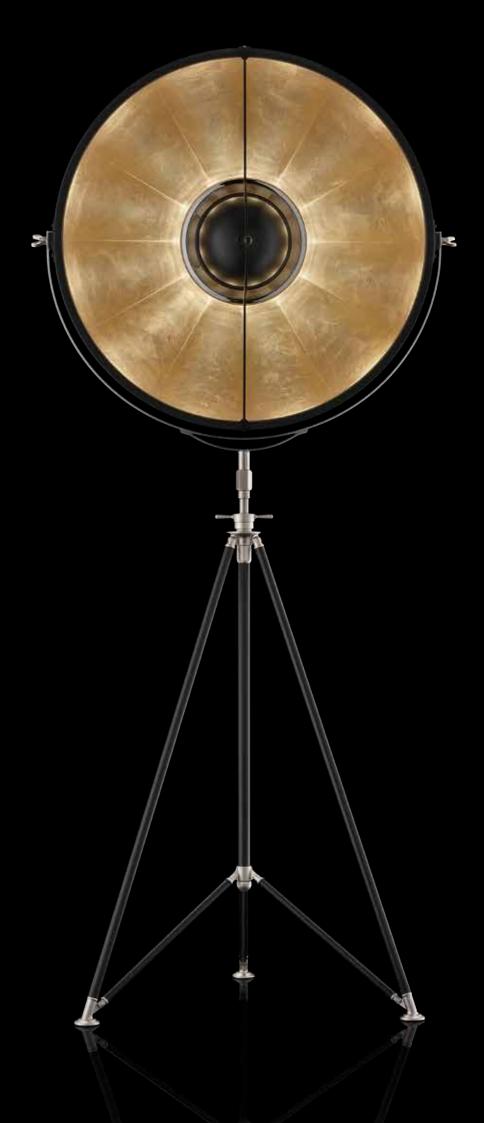

# Studio

Fortuny® Tripod Floor lamp with aluminium shade and steel structure has 360 degree swivel and tilt capacity. Light is indirect and diffused. Comes with removable wheels. Made in Venice - Italy.

structure: steel, aluminium weight: kg 15 - lb.33 oz.1 watt: 1 x 205 halogen USA: 110V 1 x E26 Europe: 230V 1 x E27 dimmer included

art: DF76TRA-1141 stand: black shade: black / gold leaf bulb cover: black