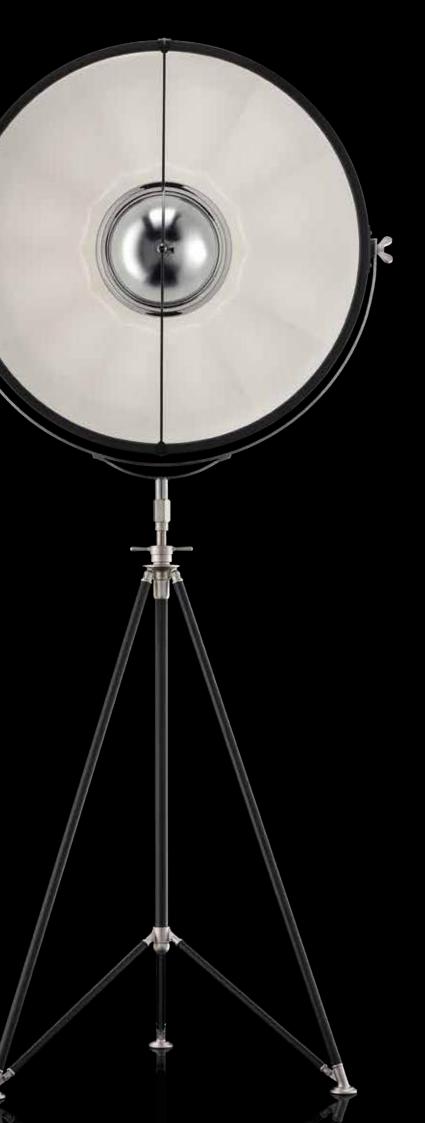

# Studio

Fortuny® Tripod Floor lamp with aluminium shade and steel structure has 360 degree swivel and tilt capacity. Light is indirect and diffused. Comes with removable wheels. Made in Venice - Italy.

art: DF76TRA-1121 stand: black shade: black / silver leaf bulb cover: black

art: DF76TRA-1132 stand: black shade: black / white bulb cover: chrome

Fortuny® Tripod Floor lamp with aluminium shade and steel structure has 360 degree swivel and tilt capacity. Light is indirect and diffused. Comes with removable wheels. Made in Venice - Italy.